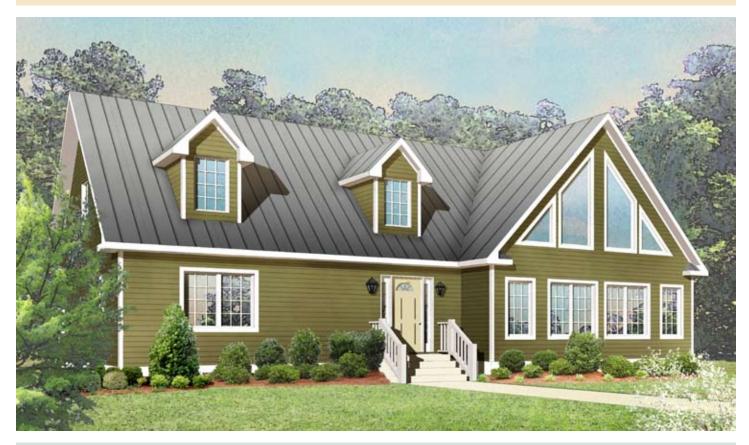

## The Southport

3 Bedrooms, 2.5 Baths 1,839 Living Area 34' x 60' Dimensions

This quaint Cape Cod home, with its charming front elevation, features almost an entire wall of glass, bathing the great room in the front of the home in natural light, thanks to a towering vaulted ceiling. The large master suite is to the left rear of the home and offers privacy while an extremely open great room, dining room and kitchen area on the opposite side offers a gathering place for family and friends.

\*Elevation shown with optional sidelites at front door.

HandCrafted Homes 101 Eastern Minerals Rd., Henderson, NC 27537 • 877-424-4321 • 252-436-0001 • HandCraftedHomes.com

All home elevations are artist renderings and may vary from actual construction. All floor plans and room sizes are approximate. All information contained is the sole property of HandCrafted Homes.