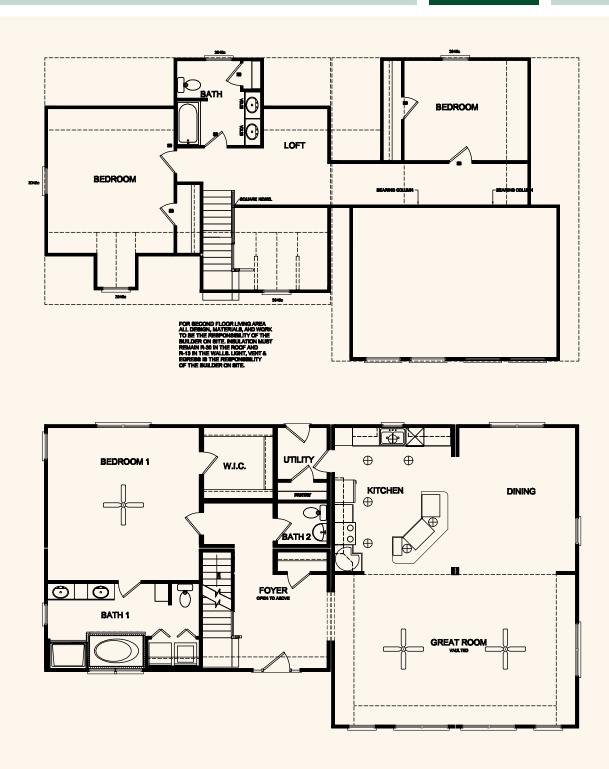

## The Southport

3 Bedrooms, 2.5 Baths 1,839 Living Area 34' x 60' Dimensions

This quaint Cape Cod home, with its charming front elevation, features almost an entire wall of glass, bathing the great room in the front of the home in natural light, thanks to a towering vaulted ceiling. The large master suite is to the left rear of the home and offers privacy while an extremely open great room, dining room and kitchen area on the opposite side offers a gathering place for family and friends.

## The Southport

HandCrafted Homes 101 Eastern Minerals Rd., Henderson, NC 27537 • 877-424-4321 • 252-436-0001 • HandCraftedHomes.com