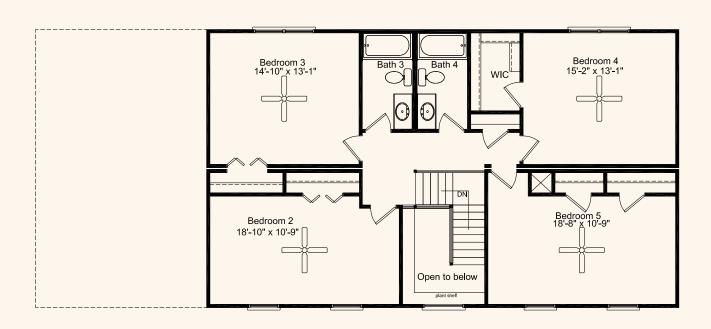

## The Madisonville

5 Bedrooms, 3.5 Baths 2,991 Living Areα 27'8" x 64' Dimensions

This spacious home features an array of amenities including an open kitchen/family room design. The first floor master suite is complete with walk-in closet. Four additional bedrooms can be found upstairs along with 2 full baths. The fifth bedroom can easily be converted into a study. If it's storage space you desire, The Madisonville has a large optional area for your convenience.