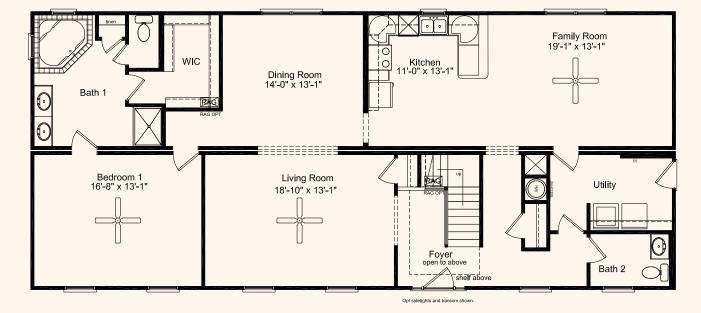

## The Madisonville

5 Bedrooms, 3.5 Baths 2,991 Living Areα 27'8" x 64' Dimensions

This spacious home features an array of amenities including an open kitchen/family room design. The first floor master suite is complete with walk-in closet. Four additional bedrooms can be found upstairs along with 2 full baths. The fifth bedroom can easily be converted into a study. If it's storage space you desire, The Madisonville has a large optional area for your convenience.