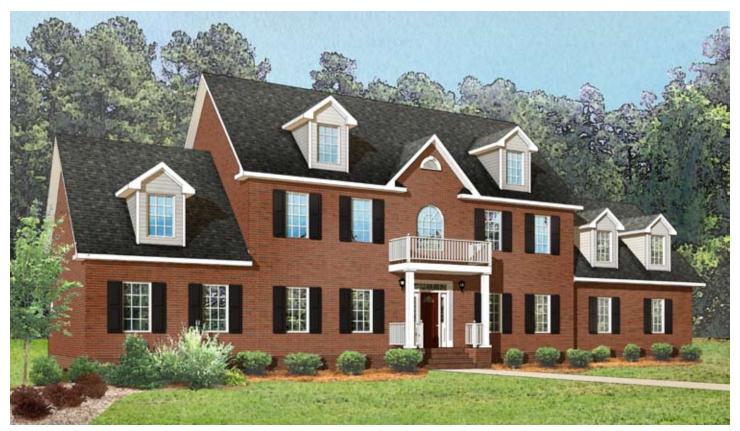

## The Madisonville

5 Bedrooms, 3.5 Baths 2,991 Living Areα 27'8" x 64' Dimensions

This spacious home features an array of amenities including an open kitchen/family room design. The first floor master suite is complete with walk-in closet. Four additional bedrooms can be found upstairs along with 2 full baths. The fifth bedroom can easily be converted into a study. If it's storage space you desire, The Madisonville has a large optional area for your convenience.

\*Top elevation shown with optional sidelites and transom at front door, reverse gable in center of roof, 4' dormers, on-site constructed porch, brick and garage.

All home elevations are artist renderings and may vary from actual construction. All floor plans and room sizes are approximate. All information contained is the sole property of HandCrafted Homes.