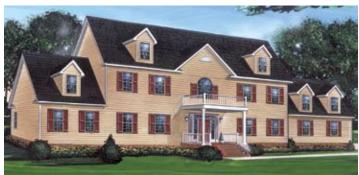

\*Top elevation shown with optional sidelites and transom at front door, reverse gable in center of roof, 4' dormers, on-site constructed porch, brick and garage.

All home elevations are artist renderings and may vary from actual construction. All floor plans and room sizes are approximate. All information contained is the sole property of HandCrafted Homes.