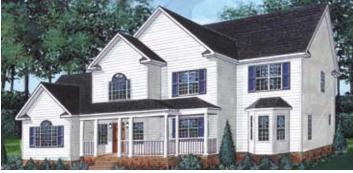

\*Top elevation shown with optional sidelites and transom at front door, optional bay window with metal roof and bump-out, on-site constructed porch and stone. Lower elevation shown with optional bay window, picture window with circle top above in living room, on-site constructed porch.