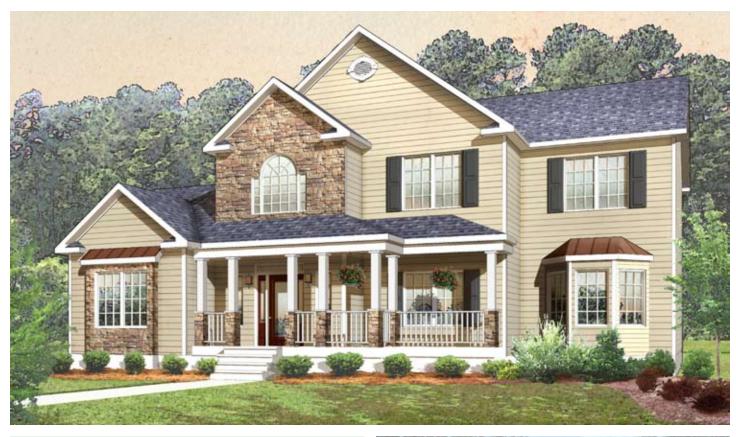

## The Salisbury

4 Bedrooms, 3.5 Baths 2,136 1st Floor, 1,156 2nd Floor, 3,292 Living Area 49'10" x 55'6" Dimensions

The magnificence of this home can be appreciated immediately upon entering the twostory foyer. The first floor is highlighted by the dining room with optional tray ceiling, study, family room, living room and kitchen/nook combo. The master suite, also on the first floor, offers his and her walk-in closets and an optional walk-out bay window while the second floor provides three additional bedrooms and two additional baths.

\*Top elevation shown with optional sidelites and transom at front door, optional bay window with metal roof and bump-out, on-site constructed porch and stone. Lower elevation shown with optional bay window, picture window with circle top above in living room, on-site constructed porch.