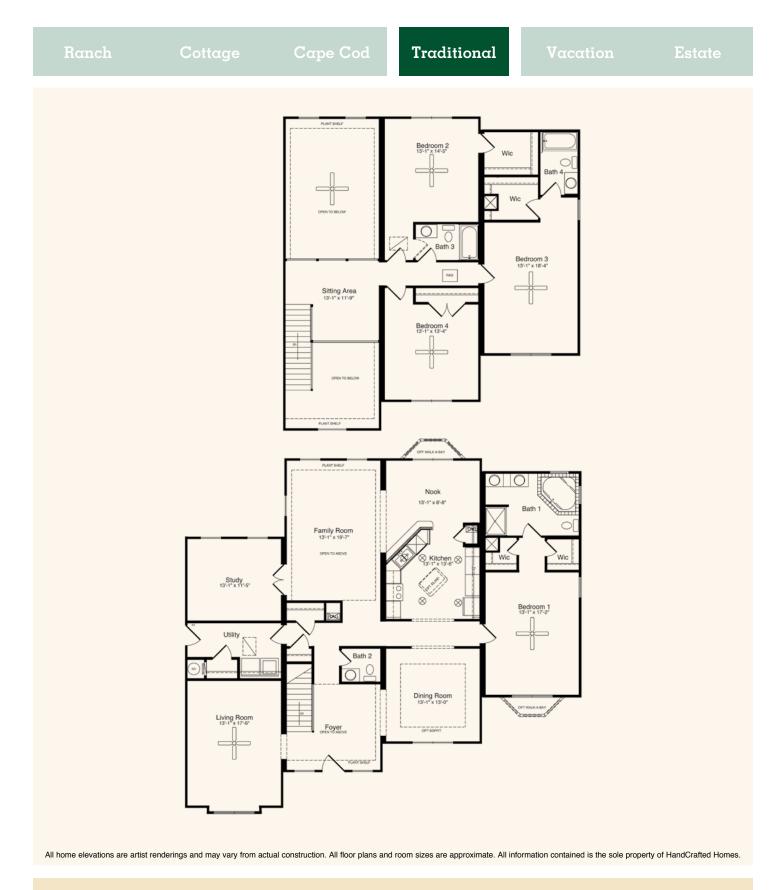

## The Salisbury

4 Bedrooms, 3.5 Baths 2,136 1st Floor, 1,156 2nd Floor, 3,292 Living Area 49'10" x 55'6" Dimensions

The magnificence of this home can be appreciated immediately upon entering the twostory foyer. The first floor is highlighted by the dining room with optional tray ceiling, study, family room, living room and kitchen/nook combo. The master suite, also on the first floor, offers his and her walk-in closets and an optional walk-out bay window while the second floor provides three additional bedrooms and two additional baths.