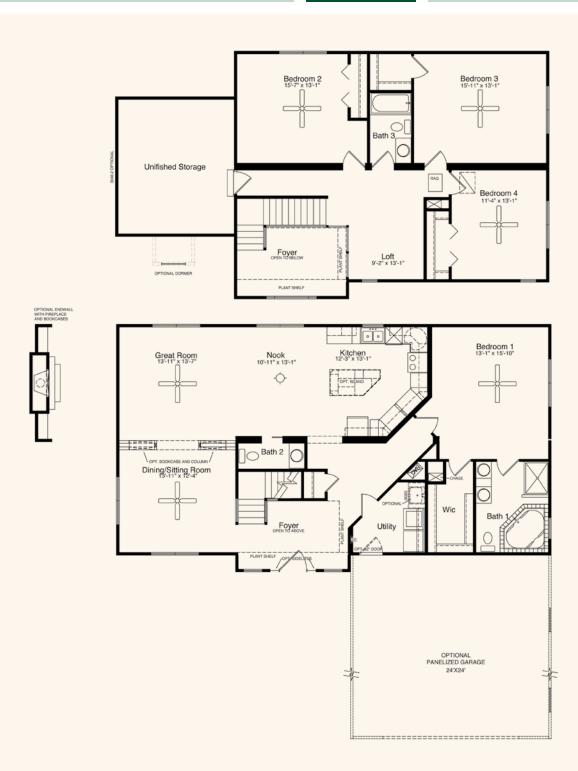

## The Windsor

4 Bedrooms, 2.5 Baths 1,466 1st Floor, 921 2nd Floor, 2,387 Living Areα 52' x 51'6" Dimensions

The kitchen with optional island, along with the adjoining breakfast nook and great room, make this home perfect for entertaining family and friends. The master suite is conveniently located on the first floor, featuring a walk-in closet and glamour bath. The second floor offers an additional full bath, three bedrooms, an abundance of closet space and optional bonus room.