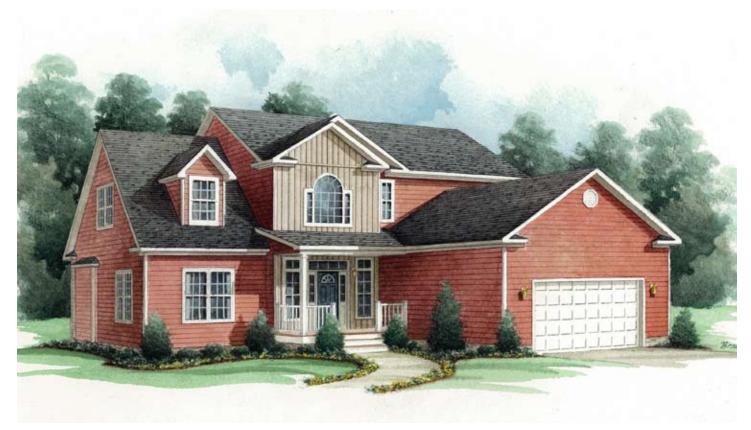

## The Windsor

4 Bedrooms, 2.5 Baths 1,466 1st Floor, 921 2nd Floor, 2,387 Living Areα 52' x 51'6" Dimensions

The kitchen with optional island, along with the adjoining breakfast nook and great room, make this home perfect for entertaining family and friends. The master suite is conveniently located on the first floor, featuring a walk-in closet and glamour bath. The second floor offers an additional full bath, three bedrooms, an abundance of closet space and optional bonus room.

\*Elevation shown with optional 4' dormer, sidelites at front door, transoms above front door and windows at front door, board and batten siding in center of the home, on-site constructed garage.

Ranch Cottage Cape Cod Traditional Vacation Estate