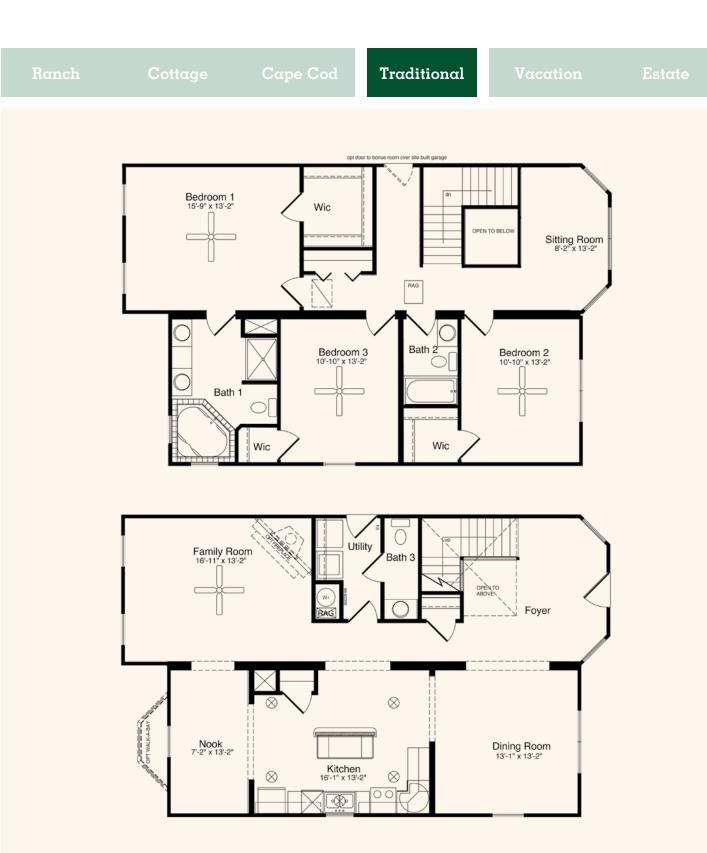

## The Boone

3 Bedrooms, 2.5 Baths 1,138 1st Floor, 1,061 2nd Floor, 2,199 Living Area, 27'8" x 44'10" Dimensions

Designed to be the perfect vacation home, The Boone offers the ideal layout for entertaining. Upon entering the home, you'll find that space is abundant. The foyer opens into a formal dining room that connects to the kitchen and breakfast nook. The enormous family room with optional fireplace is designed with convenience in mind. The second floor features the master suite, two additional bedrooms and a peaceful sitting area.