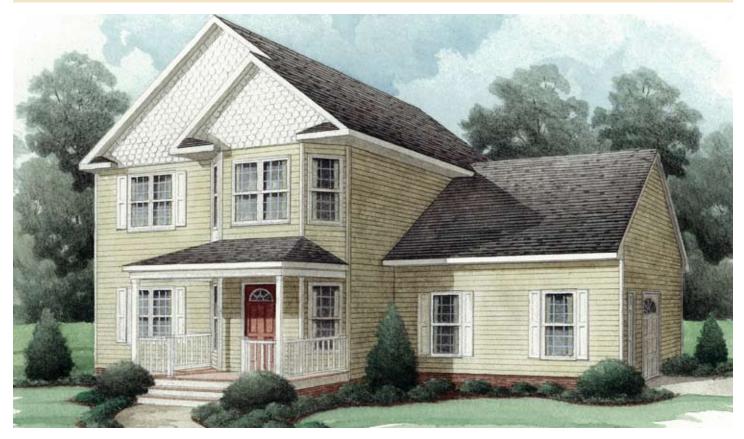

## The Boone

3 Bedrooms, 2.5 Baths 1,138 1st Floor, 1,061 2nd Floor, 2,199 Living Area, 27'8" x 44'10" Dimensions

Designed to be the perfect vacation home, The Boone offers the ideal layout for entertaining. Upon entering the home, you'll find that space is abundant. The foyer opens into a formal dining room that connects to the kitchen and breakfast nook. The enormous family room with optional fireplace is designed with convenience in mind. The second floor features the master suite, two additional bedrooms and a peaceful sitting area.

\*Top elevation shown with scallop siding in top gable, on-site constructed front porch and garage.