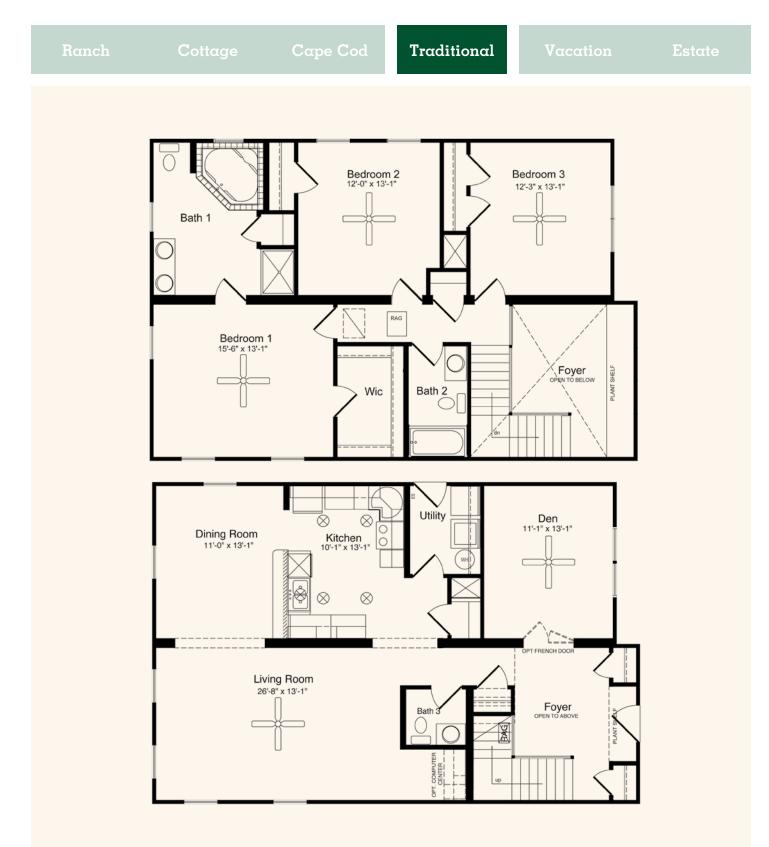

## Traditional The Lenoir

3 Bedrooms, 2.5 Baths 1,134 1st Floor, 952 2nd Floor, 2,086 Living Area 27'8" x 42' Dimensions

The first floor of The Lenoir features a formal dining room, a roomy kitchen and an elongated living room. The den, with optional French doors, completes the first floor. Three bedrooms, two full baths and a breathtaking view into the foyer below encompass the remainder of the design of this two-story home.

## The Lenoir