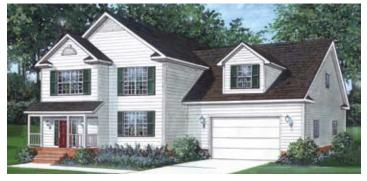

## Traditional The Lenoir

3 Bedrooms, 2.5 Baths 1,134 1st Floor, 952 2nd Floor, 2,086 Living Area 27'8" x 42' Dimensions

The first floor of The Lenoir features a formal dining room, a roomy kitchen and an elongated living room. The den, with optional French doors, completes the first floor. Three bedrooms, two full baths and a breathtaking view into the foyer below encompass the remainder of the design of this two-story home.

\*Top elevation shown with board and batten siding above porch, no grids in bottom sash of windows, sidelites at front door, on-site constructed porch and roof brackets. Lower elevation shown with sidelites at front door, optional scallop siding in top of gable, on-site constructed garage.