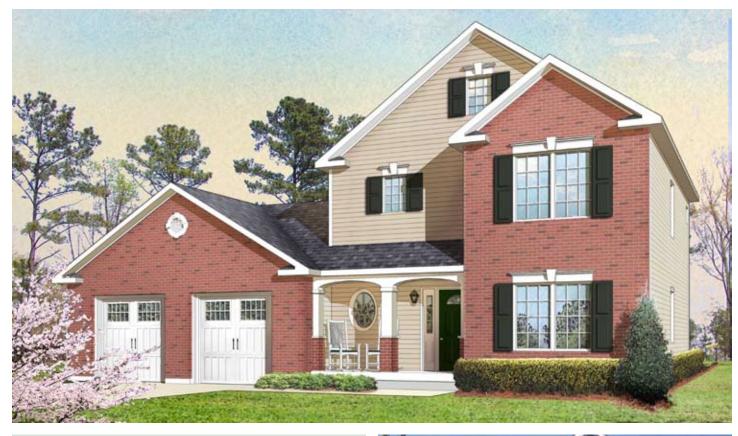

## The Raleigh

3 Bedrooms, 2.5 Baths 940 1st Floor, 883 2nd Floor, 1,823 Living Area 27'8" x 26' Dimensions

The spacious great room with optional walkout bay window is the gathering spot in The Raleigh, a traditional two-story home. The formal dining room, kitchen and half bath complete the first floor, while three bedrooms and two full baths can be found on the home's second floor.

\*Top elevation shown with on-site constructed porch, keystone window trim, garage and brick, optional sidelite at front door and top gable window by HandCrafted Homes. Lower elevation shown with optional bay window, sidelite at front door, on-site constructed porch, garage and window treatments.