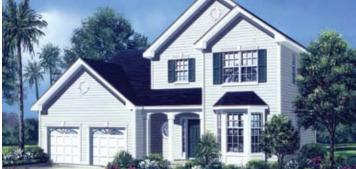

## The Raleigh

3 Bedrooms, 2.5 Baths 940 1st Floor, 883 2nd Floor, 1,823 Living Area 27'8" x 26' Dimensions

The spacious great room with optional walkout bay window is the gathering spot in The Raleigh, a traditional two-story home. The formal dining room, kitchen and half bath complete the first floor, while three bedrooms and two full baths can be found on the home's second floor.

\*Top elevation shown with on-site constructed porch, keystone window trim, garage and brick, optional sidelite at front door and top gable window by HandCrafted Homes. Lower elevation shown with optional bay window, sidelite at front door, on-site constructed porch, garage and window treatments.