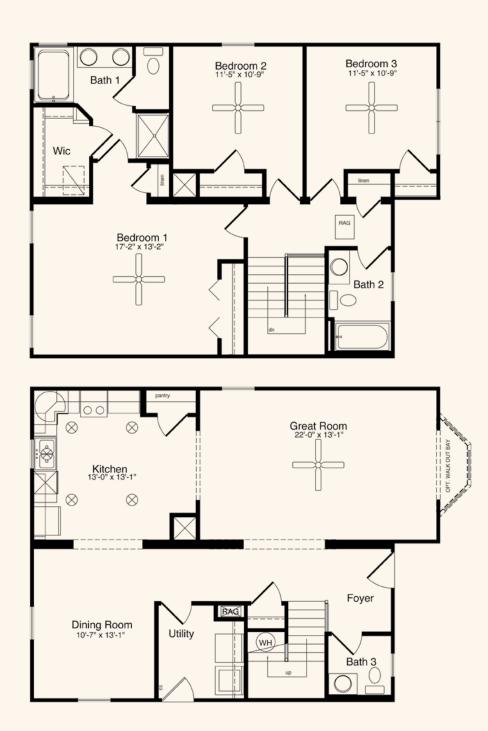

## The Raleigh

3 Bedrooms, 2.5 Baths 940 1st Floor, 883 2nd Floor, 1,823 Living Area 27'8" x 26' Dimensions

The spacious great room with optional walkout bay window is the gathering spot in The Raleigh, a traditional two-story home. The formal dining room, kitchen and half bath complete the first floor, while three bedrooms and two full baths can be found on the home's second floor.