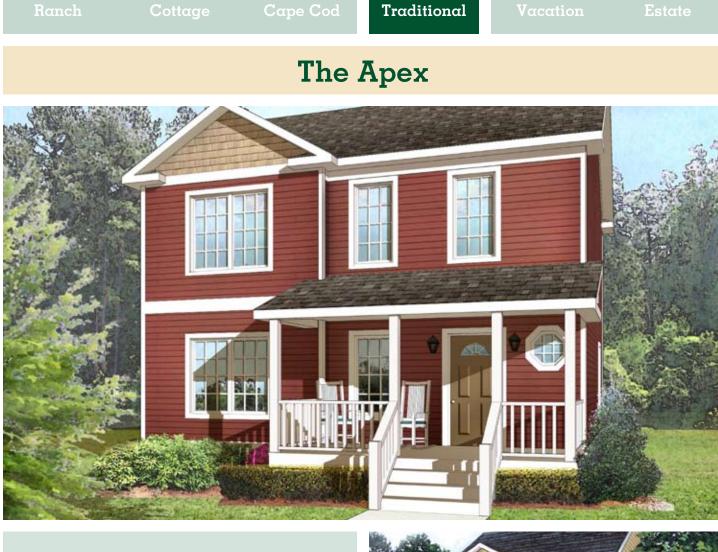

3 Bedrooms, 2.5 Baths 813 1st Floor, 723 2nd Floor, 1,536 Living Area 27'8" x 30' Dimensions

The wide-open kitchen and connecting dining room highlight the first floor of The Apex, a classic, Traditional-design home. The large living room and half bath complete the first floor while the second floor offers three bedrooms, two baths and an abundance of closet space.

\*Top elevation shown with shake siding in top gable, optional octagon window, on-site constructed porch. Lower elevation shown with on-site constructed porch.

HandCrafted Homes 101 Eastern Minerals Rd., Henderson, NC 27537 • 877-424-4321 • 252-436-0001 • HandCraftedHomes.com

## The Apex