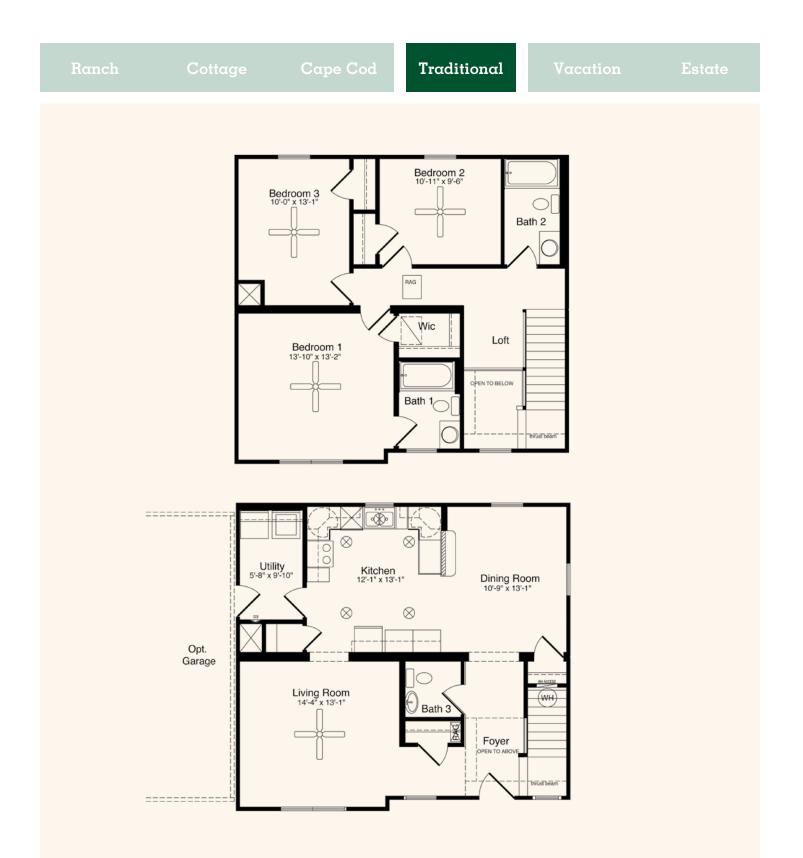

3 Bedrooms, 2.5 Baths 813 1st Floor, 723 2nd Floor, 1,536 Living Area 27'8" x 30' Dimensions

The wide-open kitchen and connecting dining room highlight the first floor of The Apex, a classic, Traditional-design home. The large living room and half bath complete the first floor while the second floor offers three bedrooms, two baths and an abundance of closet space.