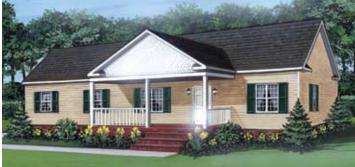

\*Optional shake siding and brick on-site shown on top elevation. Optional scallop siding shown on porch gable in bottom elevation. On-site porch shown on both elevations.