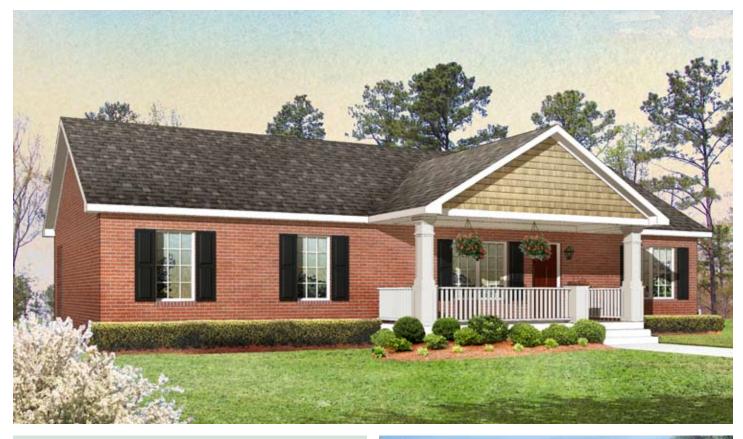

## The Caldwell

3 Bedrooms, 2 Baths 1,605 Living Area 27'8" x 58' Dimensions

The amenities in this Ranch-style home are abundant. A spacious master suite has two walk-in closets and a large master bath with a corner tub, separate shower and private water closet. The kitchen and breakfast nook open into a spacious dining room and living room. Two additional bedrooms complete the design, making The Caldwell the ideal home for a couple or young family.

\*Optional shake siding and brick on-site shown on top elevation. Optional scallop siding shown on porch gable in bottom elevation. On-site porch shown on both elevations.