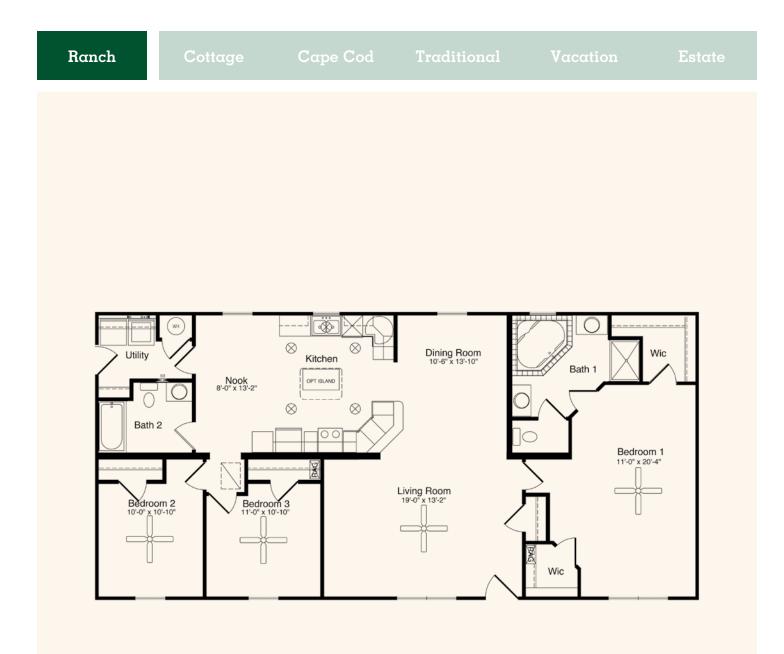

## The Caldwell

3 Bedrooms, 2 Baths 1,605 Living Area 27'8" x 58' Dimensions

The amenities in this Ranch-style home are abundant. A spacious master suite has two walk-in closets and a large master bath with a corner tub, separate shower and private water closet. The kitchen and breakfast nook open into a spacious dining room and living room. Two additional bedrooms complete the design, making The Caldwell the ideal home for a couple or young family.