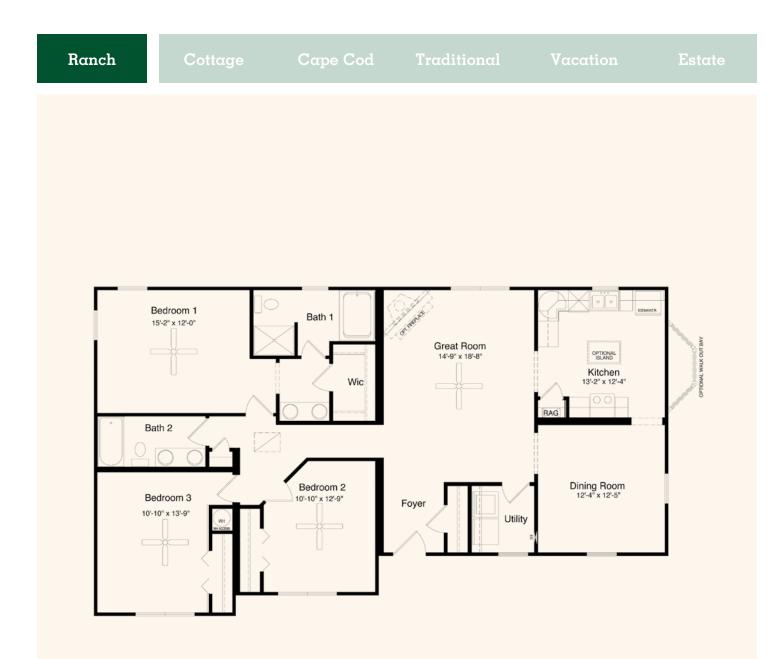

## The Louisburg

3 Bedrooms, 2 Baths 1,594 Living Area 32' x 55'10" Dimensions

The Louisburg is a traditional Ranch-style home with three bedrooms and two full baths. The large kitchen offers an optional island and optional walkout bay window. The formal dining room and enormous great room complete a unique design that offers both convenience and ease of access.