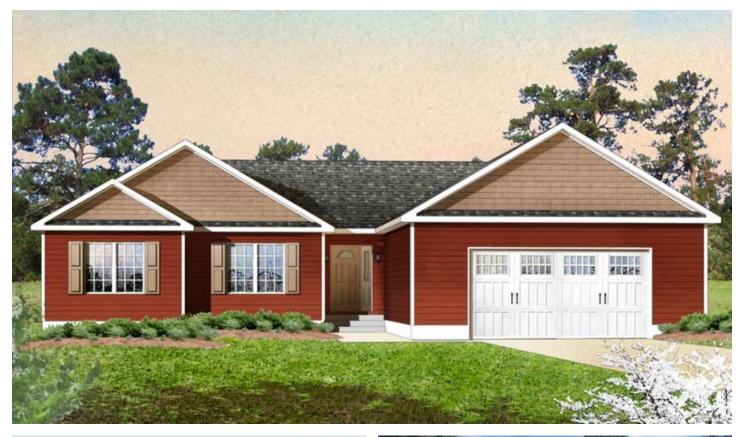

## The Louisburg

3 Bedrooms, 2 Baths 1,594 Living Area 32' x 55'10" Dimensions

The Louisburg is a traditional Ranch-style home with three bedrooms and two full baths. The large kitchen offers an optional island and optional walkout bay window. The formal dining room and enormous great room complete a unique design that offers both convenience and ease of access.

\*Optional sidelite at front door and on-site completed garage shown on both elevations. Full return with shake siding above shown on top elevation.

HandCrafted Homes 101 Eastern Minerals Rd., Henderson, NC 27537 • 877-424-4321 • 252-436-0001 • HandCraftedHomes.com