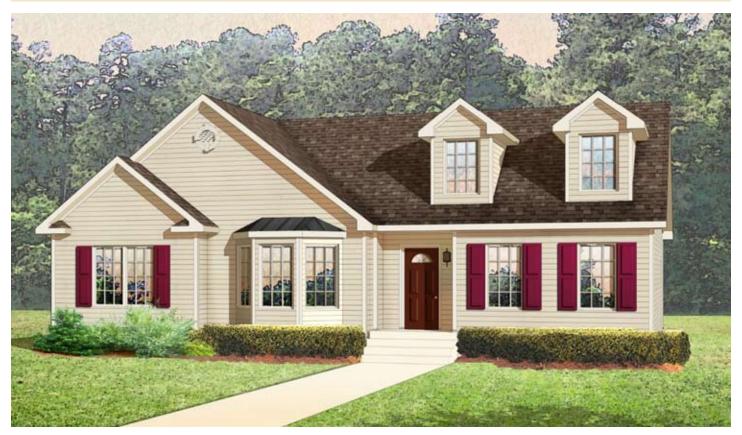

## The Austin

3 Bedrooms, 2 Baths 1,471 Living Area 32' x 49'10" Dimensions

This is single-story living at its best! A quaint three bedroom, two bath home, The Austin offers a large master suite complete with a walk-in closet and a master bath featuring a garden tub. The foyer opens into a spacious living/dining room combo, providing an abundance of space for entertaining or simply relaxing.

\*Optional dormers and bay window shown on both elevations. Optional metal roof shown on top elevation bay window. Optional 9/12 roof pitch on both elevations.

Ranch Cottage Cape Cod Traditional Vacation Estate