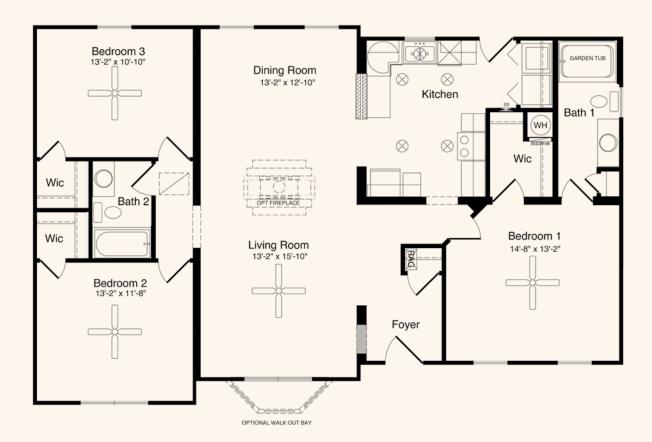

## The Austin

3 Bedrooms, 2 Baths 1,471 Living Area 32' x 49'10" Dimensions

This is single-story living at its best! A quaint three bedroom, two bath home, The Austin offers a large master suite complete with a walk-in closet and a master bath featuring a garden tub. The foyer opens into a spacious living/dining room combo, providing an abundance of space for entertaining or simply relaxing.

All home elevations are artist renderings and may vary from actual construction. All floor plans and room sizes are approximate. All information contained is the sole property of HandCrafted Homes.