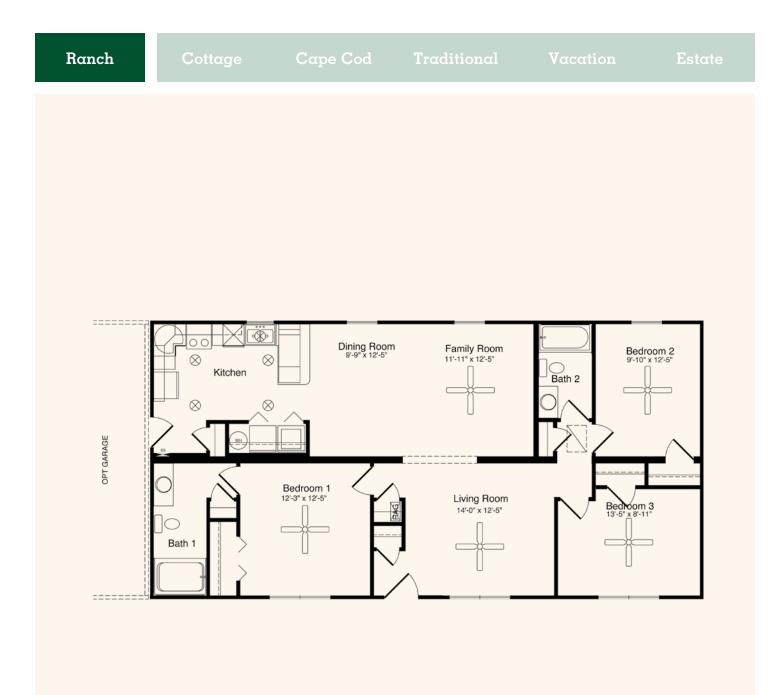

## The Avon

3 Bedrooms, 2 Baths 1,361 Living Area 26'2" x 52' Dimensions

This charming Ranch exemplifies convenience. This three bedroom, two bath home is meticulously designed to maximize the home's living space. The roomy kitchen opens to a generous dining and family room, while the living room provides an additional place to entertain.