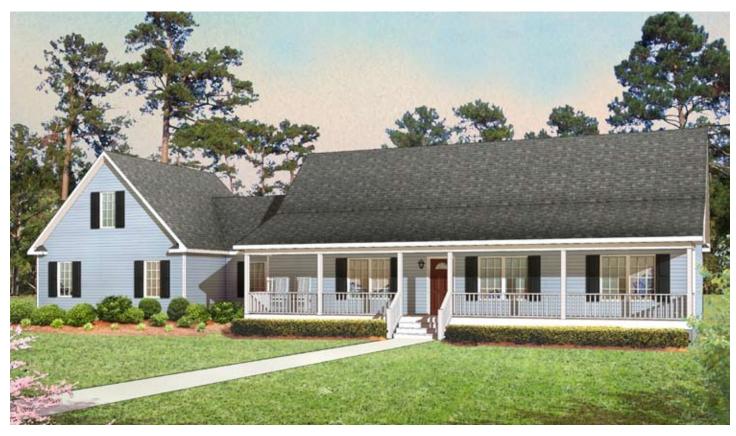

## The Avon

3 Bedrooms, 2 Baths 1,361 Living Area 26'2" x 52' Dimensions

This charming Ranch exemplifies convenience. This three bedroom, two bath home is meticulously designed to maximize the home's living space. The roomy kitchen opens to a generous dining and family room, while the living room provides an additional place to entertain.

\*Top elevation shows on-site completed porch, breezeway and garage. Optional 4' dormers shown on lower elevation.

HandCrafted Homes 101 Eastern Minerals Rd., Henderson, NC 27537 • 877-424-4321 • 252-436-0001 • HandCraftedHomes.com