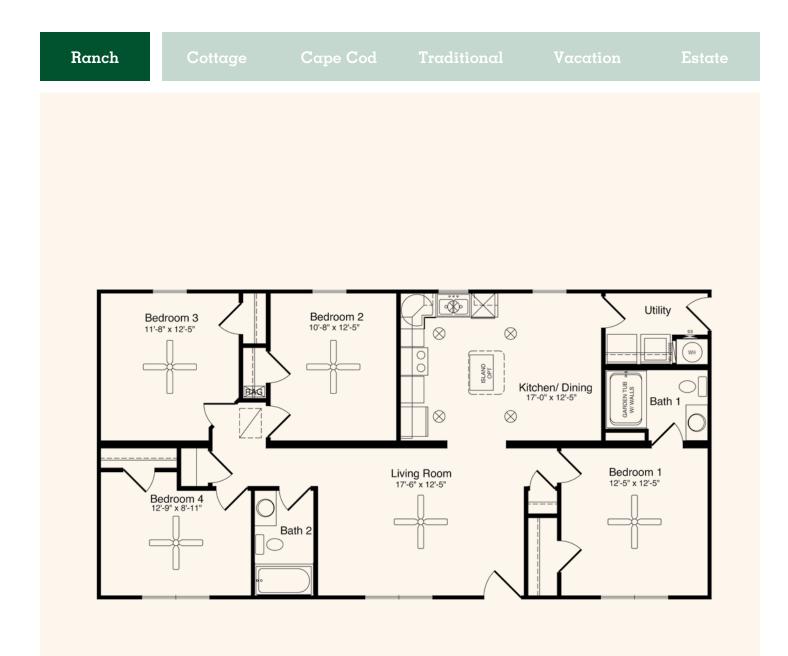

## The Mariette

4 Bedrooms, 2 Baths 1,361 Living Area 26'2" x 52' Dimensions

The Mariette provides four bedrooms and two full baths. The unique features of this home include a spacious living room and large kitchen with an optional island. The utility room is located off the kitchen for easy accessibility.