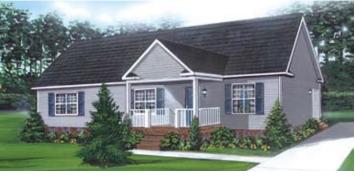

## The Mariette

4 Bedrooms, 2 Baths 1,361 Living Area 26'2" x 52' Dimensions

The Mariette provides four bedrooms and two full baths. The unique features of this home include a spacious living room and large kitchen with an optional island. The utility room is located off the kitchen for easy accessibility.

\*Optional raised roof porch shown on top elevation. On-site completed porch shown on lower elevation.

All home elevations are artist renderings and may vary from actual construction. All floor plans and room sizes are approximate. All information contained is the sole property of HandCrafted Homes.