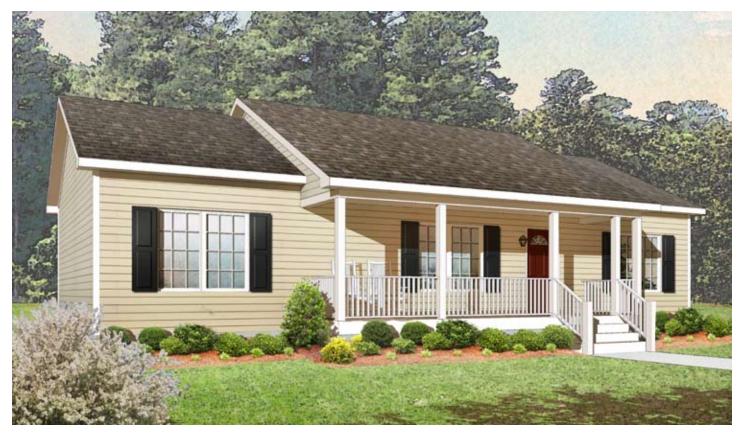

## The Mariette

4 Bedrooms, 2 Baths 1,361 Living Area 26'2" x 52' Dimensions

The Mariette provides four bedrooms and two full baths. The unique features of this home include a spacious living room and large kitchen with an optional island. The utility room is located off the kitchen for easy accessibility.

\*Optional raised roof porch shown on top elevation. On-site completed porch shown on lower elevation.

All home elevations are artist renderings and may vary from actual construction. All floor plans and room sizes are approximate. All information contained is the sole property of HandCrafted Homes.