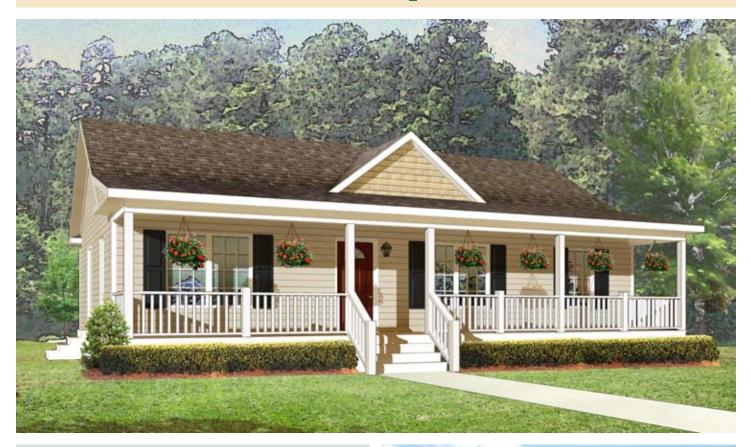

## The Cherryville

3 Bedrooms, 2 Baths 1,217 Living Area 27'8" x 44' Dimensions

The Cherryville features a master suite with walk-in closet and master bath. Two additional bedrooms and a full bath complete the sleeping quarters of the home. A large living room, beautiful kitchen and separate utility room encompass the remainder of the home.

\*Both elevations show optional reverse roof gable. Top elevations shows on-site completed porch.

HandCrafted Homes 101 Eastern Minerals Rd., Henderson, NC 27537 • 877-424-4321 • 252-436-0001 • HandCraftedHomes.com