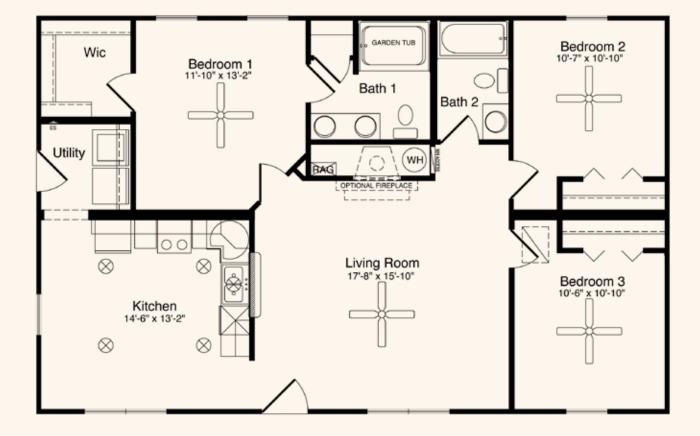

## The Cherryville

3 Bedrooms, 2 Baths 1,217 Living Area 27'8" x 44' Dimensions

The Cherryville features a master suite with walk-in closet and master bath. Two additional bedrooms and a full bath complete the sleeping quarters of the home. A large living room, beautiful kitchen and separate utility room encompass the remainder of the home.