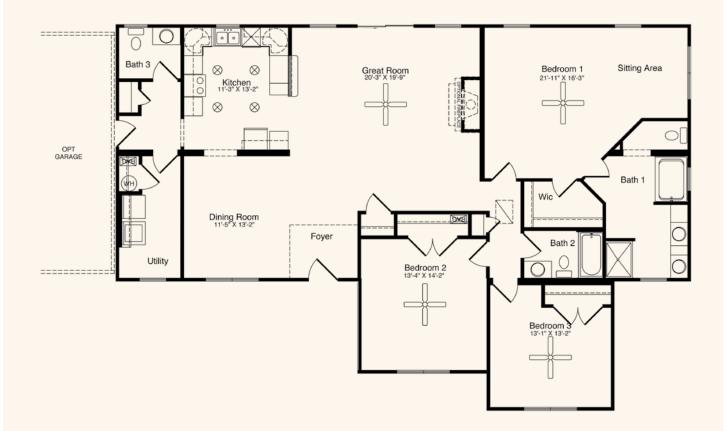

## The Ridgeville

3 Bedrooms, 2.5 Bαths 2,045 Living Areα 41'7" x 62' Dimensions

The Ridgeville has the perfect residential look that is just one of many qualities that HandCrafted Homes is pleased to offer with this model. Its open floorplan, with a spacious living area conveniently located on one level, allows for easy entertaining of guests. The Ridgeville features a huge master suite, complete with a sitting area perfect for relaxing with a good book.

All home elevations are artist renderings and may vary from actual construction. All floor plans and room sizes are approximate. All information contained is the sole property of HandCrafted Homes.