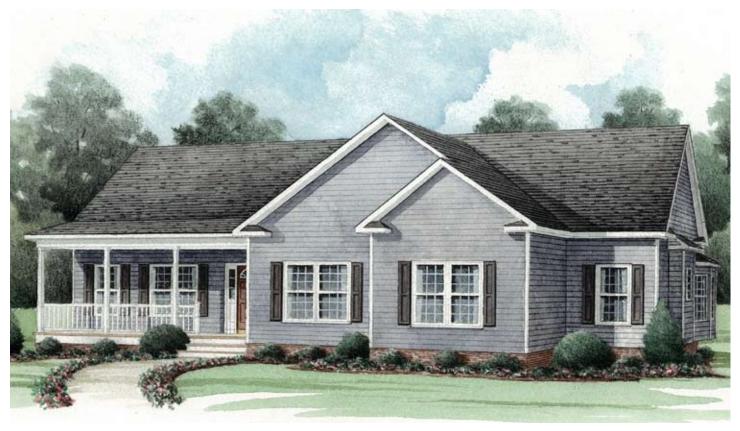

## The Ridgeville

3 Bedrooms, 2.5 Bαths 2,045 Living Areα 41'7" x 62' Dimensions

The Ridgeville has the perfect residential look that is just one of many qualities that HandCrafted Homes is pleased to offer with this model. Its open floorplan, with a spacious living area conveniently located on one level, allows for easy entertaining of guests. The Ridgeville features a huge master suite, complete with a sitting area perfect for relaxing with a good book.

\*Optional bump-out at master tub, bay window, sidelite at front door and on-site porch on top elevation. Optional transoms above windows, hip roof and on-site porch on lower elevation.

Ranch Cottage Cape Cod Traditional Vacation Estate