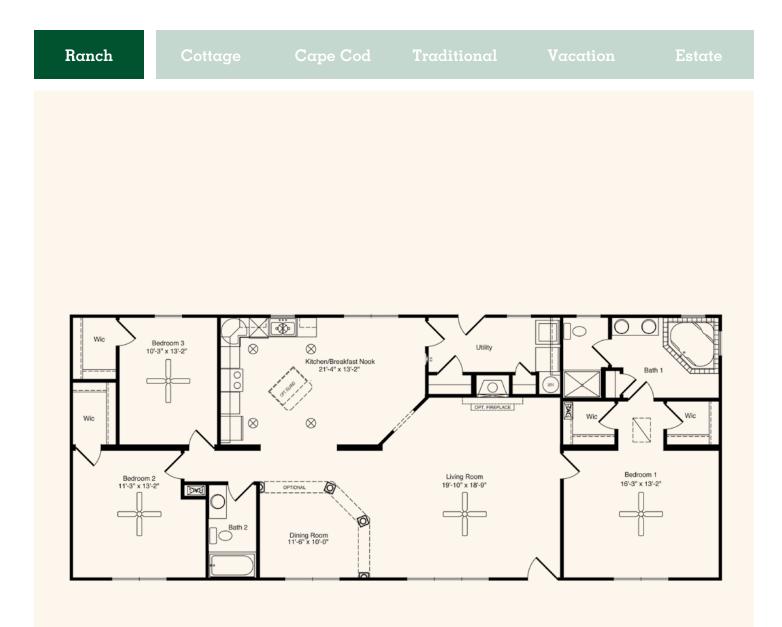

## The Wilmington

3 Bedrooms, 2 Baths 1,881 Living Area 27'8" x 68' Dimensions

This traditional Ranch home features many unique aspects, including an elliptical arch between the kitchen and living rooms. The master suite has his and her walk-in closets and a master bath with a separate water closet and shower. The spacious living room and dining room are separated with optional columns, emphasizing the home's detailed design.