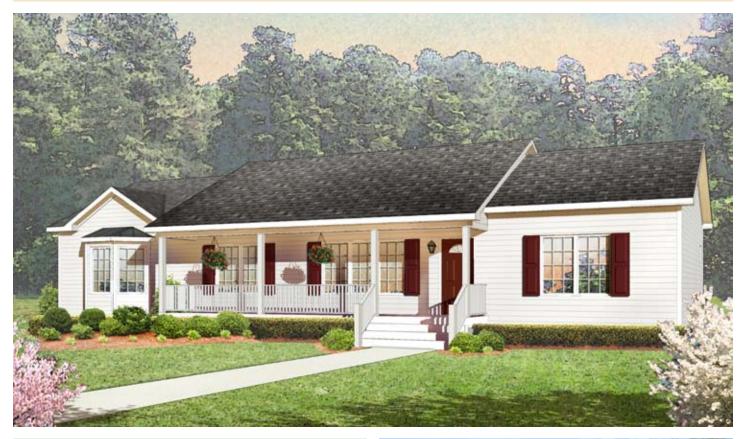

## The Wilmington

3 Bedrooms, 2 Baths 1,881 Living Area 27'8" x 68' Dimensions

This traditional Ranch home features many unique aspects, including an elliptical arch between the kitchen and living rooms. The master suite has his and her walk-in closets and a master bath with a separate water closet and shower. The spacious living room and dining room are separated with optional columns, emphasizing the home's detailed design.

\*Optional raised roof porch, bay with return gable above and metal roof on bay window on top elevation. Optional on-site raised roof porch on lower elevation.

HandCrafted Homes 101 Eastern Minerals Rd., Henderson, NC 27537 • 877-424-4321 • 252-436-0001 • HandCraftedHomes.com