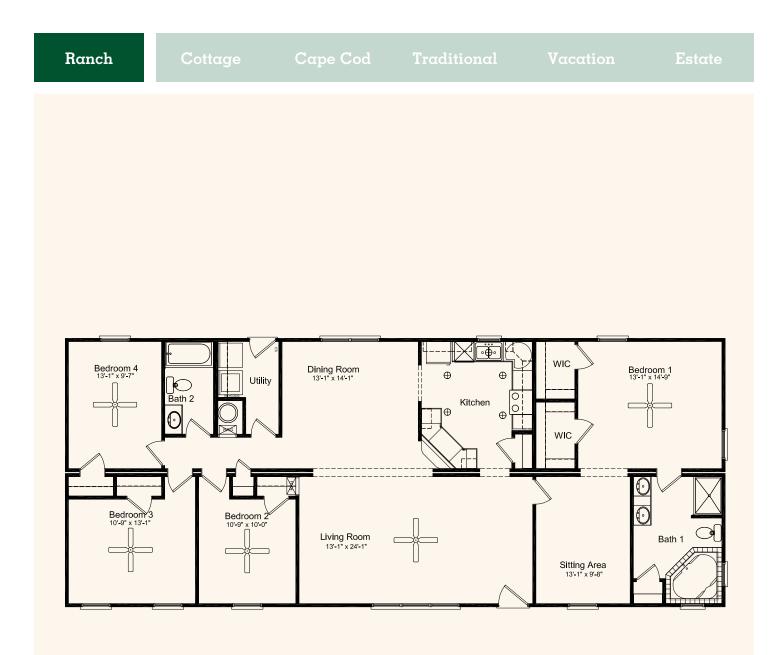

## The Goldsboro

4 Bedrooms, 2 Baths 1,881 Living Area 27'8" x 68' Dimensions

The Goldsboro features four bedrooms and two full baths. The master suite includes his and her walk-in closets with a separate sitting area. Its open floorplan invites entertaining or quiet nights with the family while a welcoming front porch invites guests to stop in and visit.