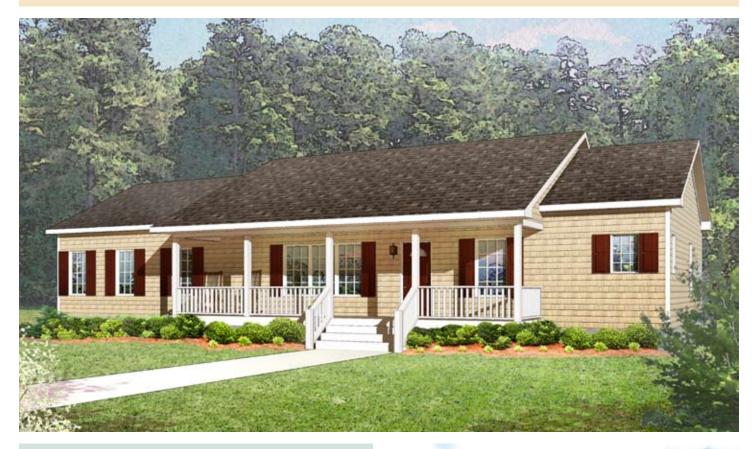

## The Goldsboro

4 Bedrooms, 2 Baths 1,881 Living Area 27'8" x 68' Dimensions

The Goldsboro features four bedrooms and two full baths. The master suite includes his and her walk-in closets with a separate sitting area. Its open floorplan invites entertaining or quiet nights with the family while a welcoming front porch invites guests to stop in and visit.

\*Optional raised roof porch and shake siding on top elevation. Optional 4' dormers and on-site porch on lower elevation.

HandCrafted Homes 101 Eastern Minerals Rd., Henderson, NC 27537 • 877-424-4321 • 252-436-0001 • HandCraftedHomes.com