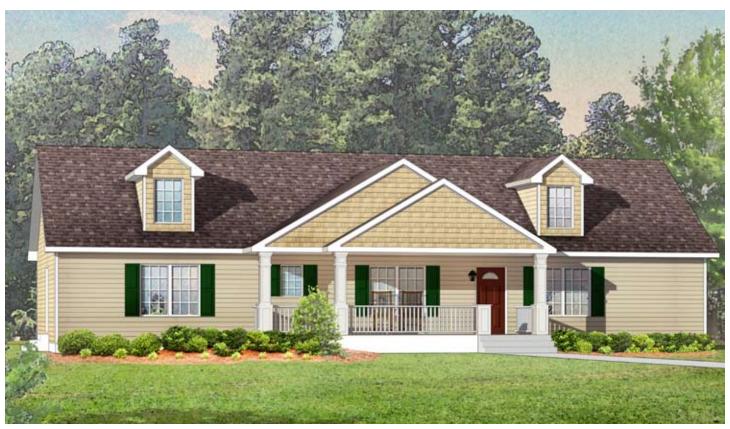

## The Durham

3 Bedrooms, 3 Baths 1,881 Living Area 27'8" x 68' Dimensions

The master suite of this single-story home is very unique with his and her walk-in closets and his and her baths. The home is further complemented with two additional bedrooms and one bath. The combined great room/dining room, kitchen with nook and separate utility room complete the floorplan, making it a beautiful home with endless amenities.

\*Optional 4' dormers, on-site porch, optional shake siding on dormers and porch gable, optional 9/12 roof pitch on top elevation. Optional on-site porch on lower elevation.

Ranch Cottage Cape Cod Traditional Vacation Estate