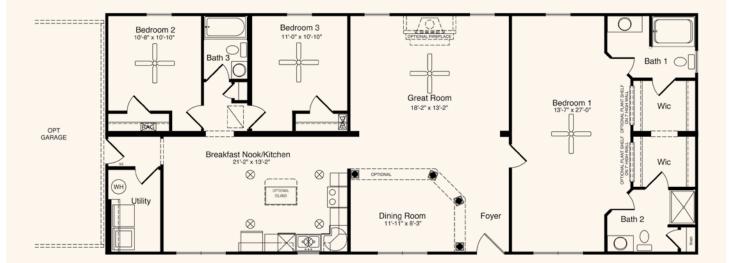

## The Durham

3 Bedrooms, 3 Baths 1,881 Living Area 27'8" x 68' Dimensions

The master suite of this single-story home is very unique with his and her walk-in closets and his and her baths. The home is further complemented with two additional bedrooms and one bath. The combined great room/dining room, kitchen with nook and separate utility room complete the floorplan, making it a beautiful home with endless amenities.

All home elevations are artist renderings and may vary from actual construction. All floor plans and room sizes are approximate. All information contained is the sole property of HandCrafted Homes.