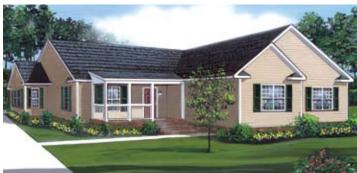

## The Jacksonville

3 Bedrooms, 2 Baths 1,858 Living Area 40'10" x 58' Dimensions

This beautiful single-story home provides an abundance of living space. The large living room is the hub of the home. The kitchen, nook and dining room are open for convenience and comfort. The home features three bedrooms and two baths. Each bedroom is complete with a walk-in closet.

\*Optional 4' dormers with circle top windows, octagon window in nook, circle top on gable end window, on-site porch, optional 9/12 roof pitch on top elevation. Optional on-site porch on lower elevation.