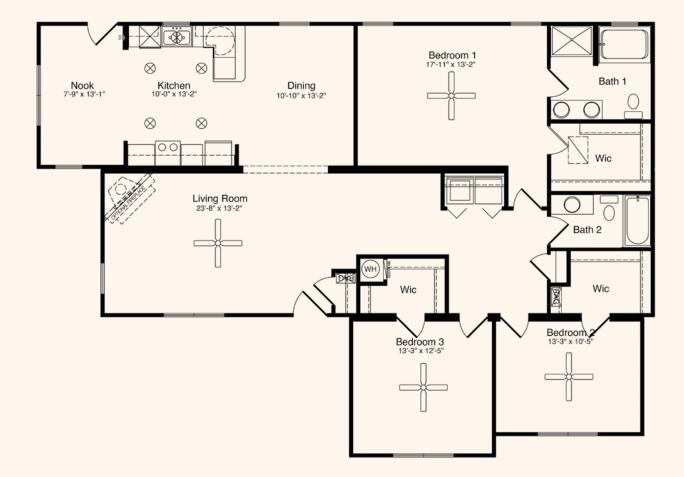

## The Jacksonville

3 Bedrooms, 2 Baths 1,858 Living Area 40'10" x 58' Dimensions

This beautiful single-story home provides an abundance of living space. The large living room is the hub of the home. The kitchen, nook and dining room are open for convenience and comfort. The home features three bedrooms and two baths. Each bedroom is complete with a walk-in closet.