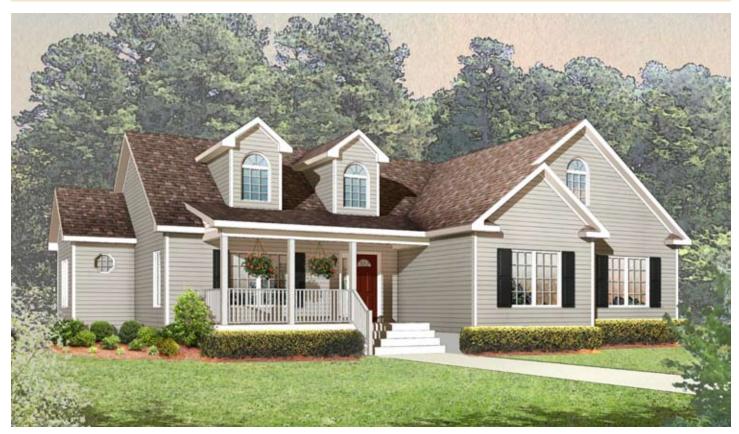

## The Jacksonville

3 Bedrooms, 2 Baths 1,858 Living Area 40'10" x 58' Dimensions

This beautiful single-story home provides an abundance of living space. The large living room is the hub of the home. The kitchen, nook and dining room are open for convenience and comfort. The home features three bedrooms and two baths. Each bedroom is complete with a walk-in closet.

\*Optional 4' dormers with circle top windows, octagon window in nook, circle top on gable end window, on-site porch, optional 9/12 roof pitch on top elevation. Optional on-site porch on lower elevation.