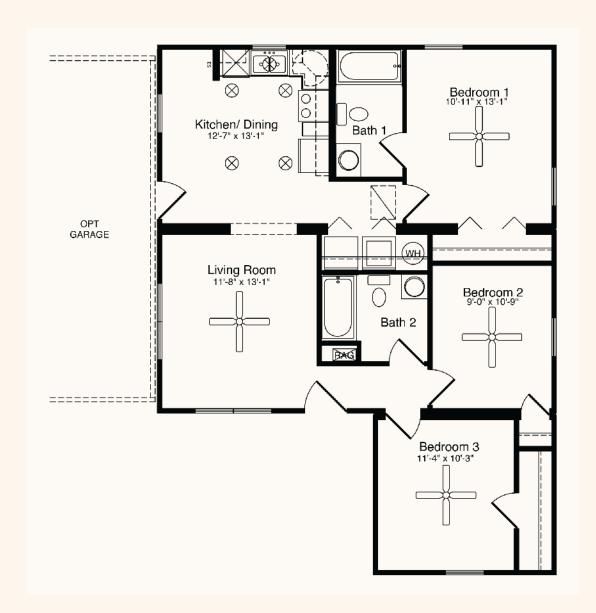

## The Wake Forest

3 Bedrooms, 2 Baths 997 Living Area 39'10" x 30' Dimensions

The Wake Forest offers three bedrooms and two full baths. The living room provides easy access to all areas of the home including the kitchen/dining room combo. The optional two-car garage completes the design.