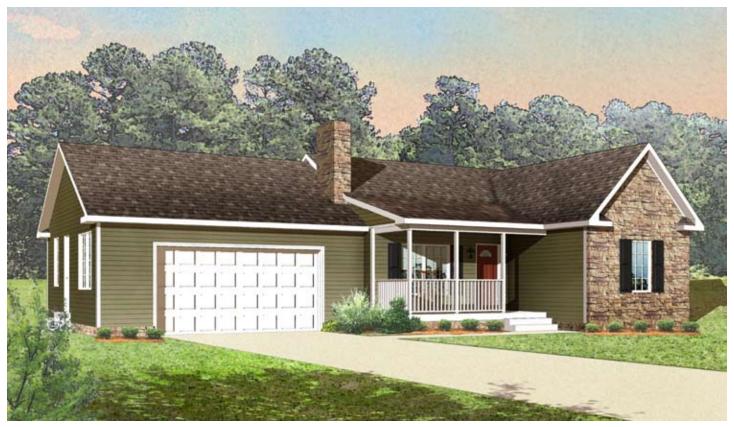

## The Wake Forest

3 Bedrooms, 2 Baths 997 Living Area 39'10" x 30' Dimensions

The Wake Forest offers three bedrooms and two full baths. The living room provides easy access to all areas of the home including the kitchen/dining room combo. The optional two-car garage completes the design.

\*Elevation shown with on-site installed rock, porch and garage.

Ranch Cottage Cape Cod Traditional Vacation Estate

All home elevations are artist renderings and may vary from actual construction. All floor plans and room sizes are approximate. All information contained is the sole property of HandCrafted Homes.