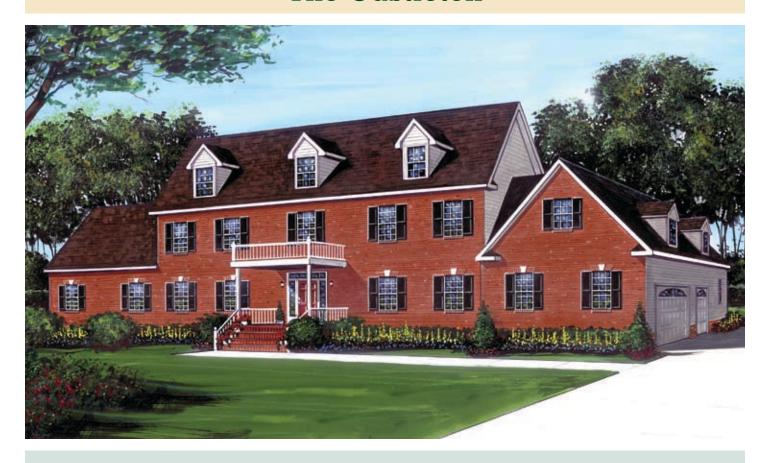

## The Castleton

Estate

5 Bedrooms, 5.5 Bαths 5,707 Living Areα 45'7" x 95'10" Dimensions

The open-to-above foyer of The Castleton provides the perfect entrance to showcase the magnificence of this 5,707 square foot home. Flanking the foyer is the study and the home's formal dining room. The spacious kitchen, breakfast nook and family room flow together perfectly and offer the ideal setting for entertaining. The sunroom and secluded fourth bedroom complete the first floor layout while the master suite, generous bonus room and three additional bedrooms highlight the second floor.