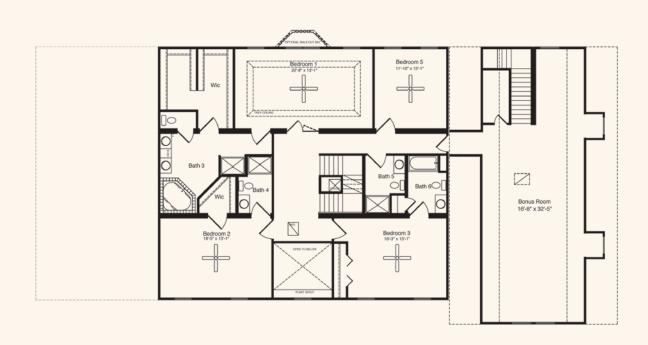

## The Castleton

Estate

5 Bedrooms, 5.5 Bαths 5,707 Living Areα 45'7" x 95'10" Dimensions

The open-to-above foyer of The Castleton provides the perfect entrance to showcase the magnificence of this 5,707 square foot home. Flanking the foyer is the study and the home's formal dining room. The spacious kitchen, breakfast nook and family room flow together perfectly and offer the ideal setting for entertaining. The sunroom and secluded fourth bedroom complete the first floor layout while the master suite, generous bonus room and three additional bedrooms highlight the second floor.