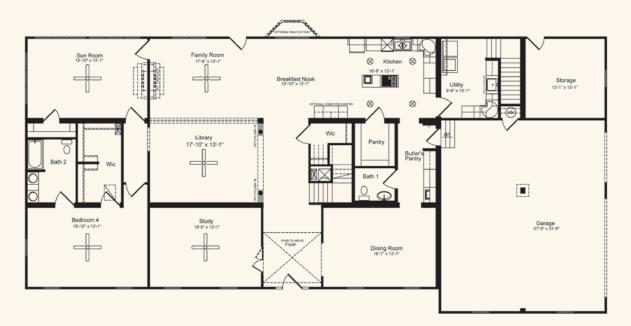

## The Castleton

Estate

5 Bedrooms, 5.5 Bαths 5,707 Living Areα 45'7" x 95'10" Dimensions

The open-to-above foyer of The Castleton provides the perfect entrance to showcase the magnificence of this 5,707 square foot home. Flanking the foyer is the study and the home's formal dining room. The spacious kitchen, breakfast nook and family room flow together perfectly and offer the ideal setting for entertaining. The sunroom and secluded fourth bedroom complete the first floor layout while the master suite, generous bonus room and three additional bedrooms highlight the second floor.