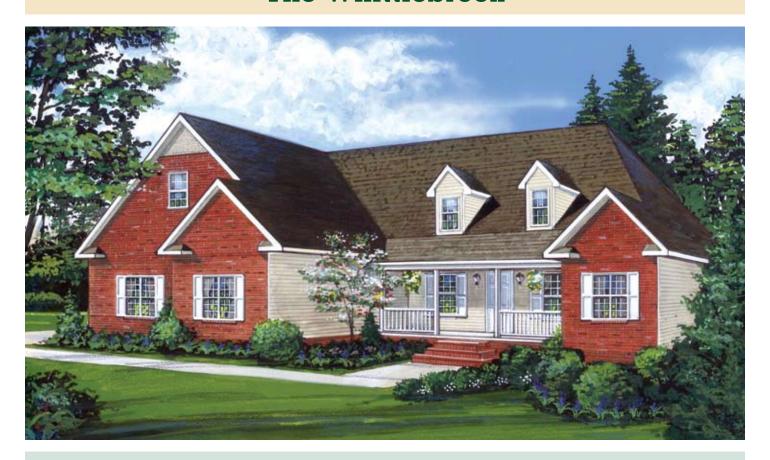

## The Whittlebrook

4 Bedrooms, 3.5 Baths 3,415 Living Areα 48' x 63'9" Dimensions

This 3,415 square foot, two-story Cape plan consists of a master suite and three additional bedrooms, two on the first floor and two on the second level. The master suite features his and her walk-in closets and a large private bath. The kitchen has a large breakfast nook and attached formal dining room. To complete the first floor, HandCrafted Homes has added a large great room that is open to above, a living room, a utility room and two baths.