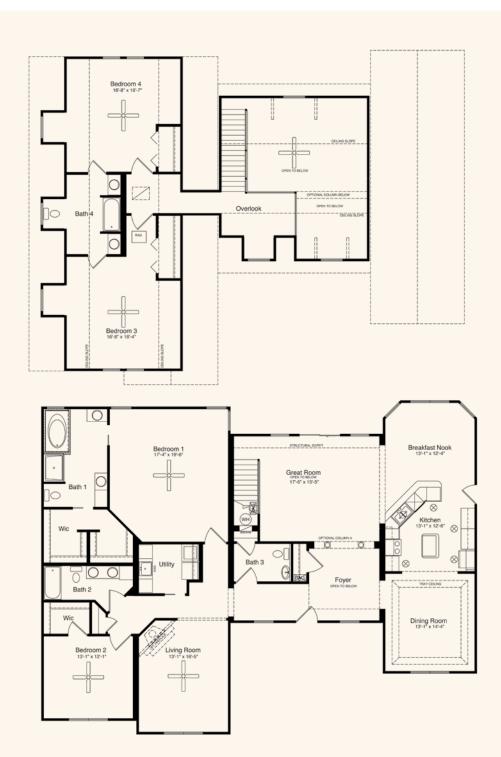

## The Whittlebrook

4 Bedrooms, 3.5 Baths 3,415 Living Areα 48' x 63'9" Dimensions

This 3,415 square foot, two-story Cape plan consists of a master suite and three additional bedrooms, two on the first floor and two on the second level. The master suite features his and her walk-in closets and a large private bath. The kitchen has a large breakfast nook and attached formal dining room. To complete the first floor, HandCrafted Homes has added a large great room that is open to above, a living room, a utility room and two baths.