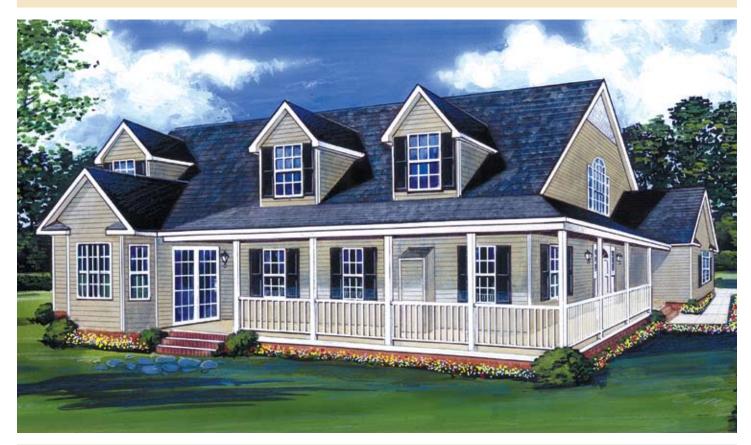

## The Chadwick

3 Bedrooms, 3.5 Baths 3,383 Living Area 53'9" x 68'2" Dimensions

The Chadwick is a classic HandCrafted Homes Estate model. The 3,383 square foot twostory plan offers a butler's pantry, a 19-foot open-to-above foyer and a sunken family room, which are just a sampling of the unique features of this home. The wrap-around porch on the exterior of the home creates a welcoming feeling that is hard for anyone to resist.

All home elevations are artist renderings and may vary from actual construction. All floor plans and room sizes are approximate. All information contained is the sole property of HandCrafted Homes.