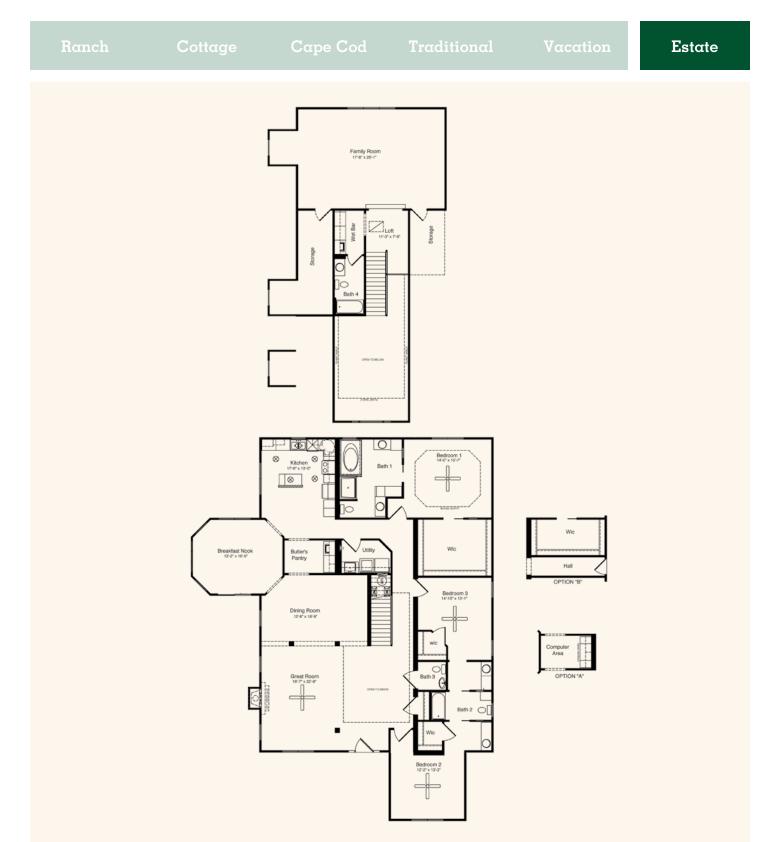

## The Chadwick

3 Bedrooms, 3.5 Baths 3,383 Living Area 53'9" x 68'2" Dimensions

The Chadwick is a classic HandCrafted Homes Estate model. The 3,383 square foot twostory plan offers a butler's pantry, a 19-foot open-to-above foyer and a sunken family room, which are just a sampling of the unique features of this home. The wrap-around porch on the exterior of the home creates a welcoming feeling that is hard for anyone to resist.

All home elevations are artist renderings and may vary from actual construction. All floor plans and room sizes are approximate. All information contained is the sole property of HandCrafted Homes.