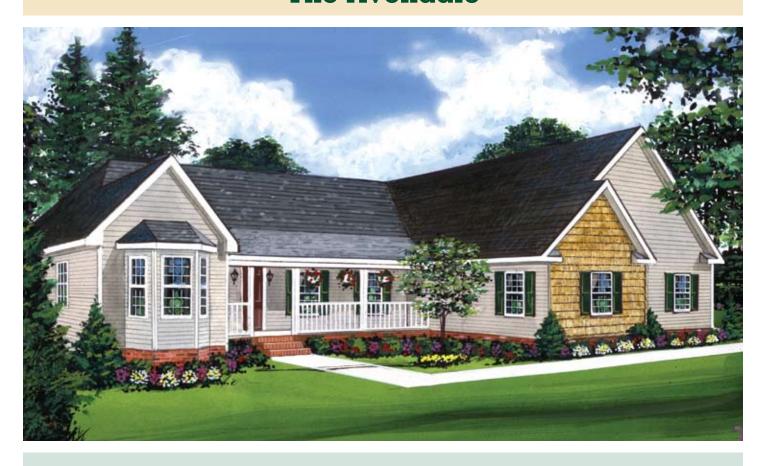

## The Avondale

Estate

3 Bedrooms, 2.5 Bαths 2,239 Living Areα 54' x 67'9" Dimensions

The beauty of The Avondale is in the details. The master bedroom, for instance, features a tray ceiling, sitting area, large walk-in closet and tub/shower combo. Two additional bedrooms and a bath on the opposite end of the home complete the first floor. The kitchen is complete with nook, and an enclosed utility room opens off of the two-car attached garage. To finish off the floorplan, a formal dining room and large great room have been added.