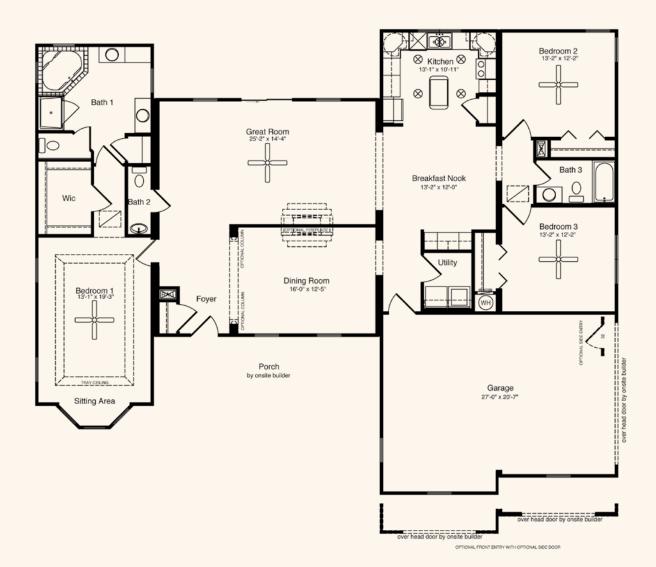

## The Avondale

Estate

3 Bedrooms, 2.5 Bαths 2,239 Living Areα 54' x 67'9" Dimensions

The beauty of The Avondale is in the details. The master bedroom, for instance, features a tray ceiling, sitting area, large walk-in closet and tub/shower combo. Two additional bedrooms and a bath on the opposite end of the home complete the first floor. The kitchen is complete with nook, and an enclosed utility room opens off of the two-car attached garage. To finish off the floorplan, a formal dining room and large great room have been added.