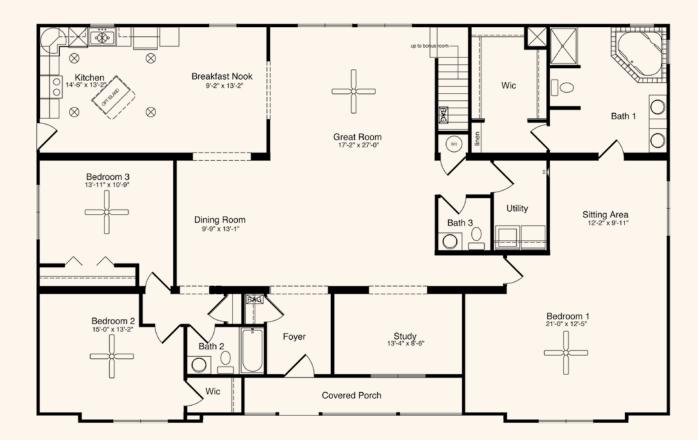

## The Walnut

3 Bedrooms, 2.5 Baths 2,625 Living Area, 90 Porch 41'7" x 66' Dimensions

This home's additional depth provides rooms of greater size with plenty of space to move. An enormous master suite is complete with sitting area, walk-in closet and bath. Two additional bedrooms, a full bath, study, combined dining/great room and kitchen with breakfast nook round out the remainder of the floorplan.