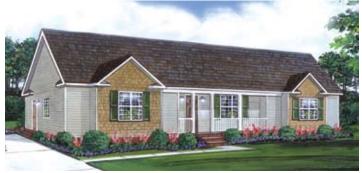

\*Top elevation shows optional 4' shed dormers and shake on dormers and bump-outs, prairie grids shown in top sash of windows - no grid in bottom sash. Lower elevation shows optional shake siding on the two bump-outs.