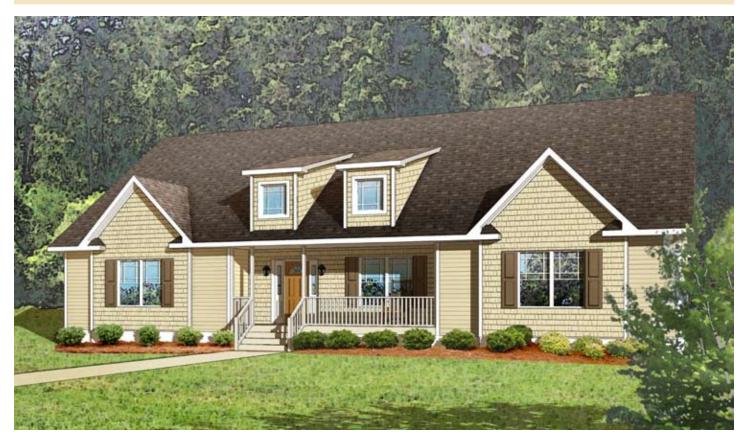

\*Top elevation shows optional 4' shed dormers and shake on dormers and bump-outs, prairie grids shown in top sash of windows - no grid in bottom sash. Lower elevation shows optional shake siding on the two bump-outs.