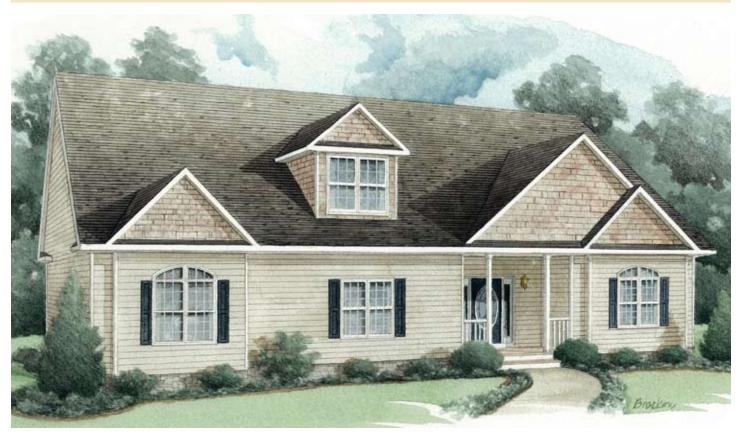

\*Top elevation shown with optional 8' dormer and optional large reverse gable on right side of home above standard reversed gable. Lower elevation shown with on-site brick in gables.

Ranch Cottage Cape Cod Traditional Vacation Estate