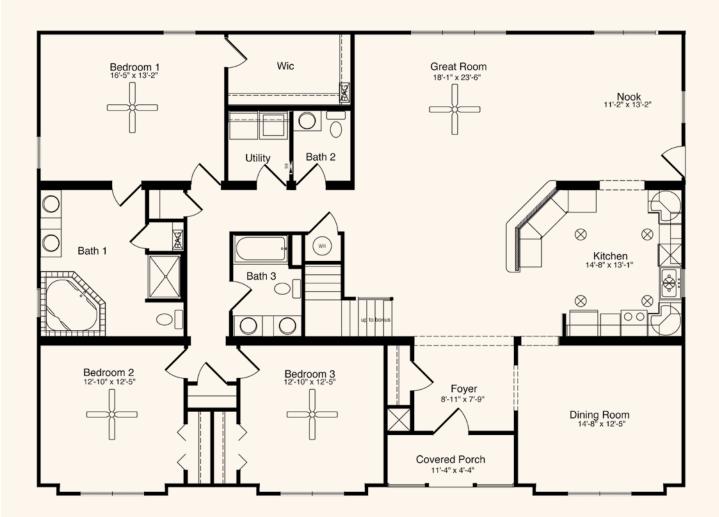

## The Graham

3 Bedrooms, 2.5 Baths 2,339 Living Area, 49 Porch 41'7" x 58' Dimensions

The open floorplan with formal dining area makes this a wonderful home for entertaining. The great room and nook are conveniently located off the kitchen, providing a spacious living area. The master suite provides a huge master bath and walk-in closet. Two additional bedrooms and one and one-half baths complete this unique design.