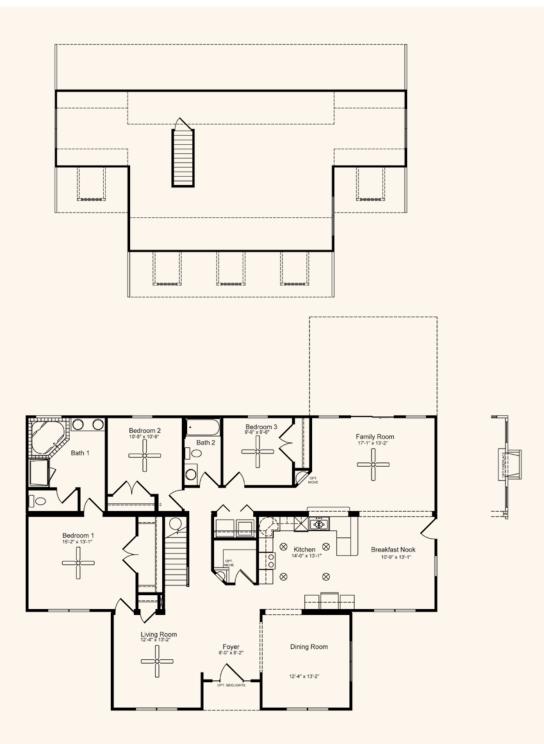

## The Ashton

3 Bedrooms, 2 Baths 2,068 1st Floor, 1,316 2nd Floor, 3,384 Living Area 41'7" x 58' Dimensions

The beauty of The Ashton begins with its curb appeal. Then, upon entering through the front door, the openness of the plan and the sheer size of the first floor living area are immediately apparent. From the open kitchen, breakfast nook and living room area to the master bathroom with tiled shower and tub, this plan does not disappoint. The upstairs can be finished with a massive great room area in addition to two more bedrooms and a full bath.