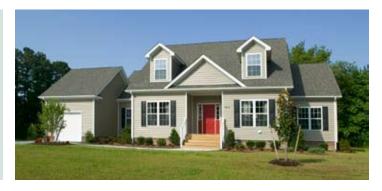

## The Ashton

3 Bedrooms, 2 Baths 2,068 1st Floor, 1,316 2nd Floor, 3,384 Living Area 41'7" x 58' Dimensions

The beauty of The Ashton begins with its curb appeal. Then, upon entering through the front door, the openness of the plan and the sheer size of the first floor living area are immediately apparent. From the open kitchen, breakfast nook and living room area to the master bathroom with tiled shower and tub, this plan does not disappoint. The upstairs can be finished with a massive great room area in addition to two more bedrooms and a full bath.

\*Both elevation shown with optional 4' dormers, center reversed roof gable, optional sidelites at front door and on-site constructed garage. Lower elevation reversed from the plan layout.

Ranch Cottage Cape Cod Traditional Vacation Estate