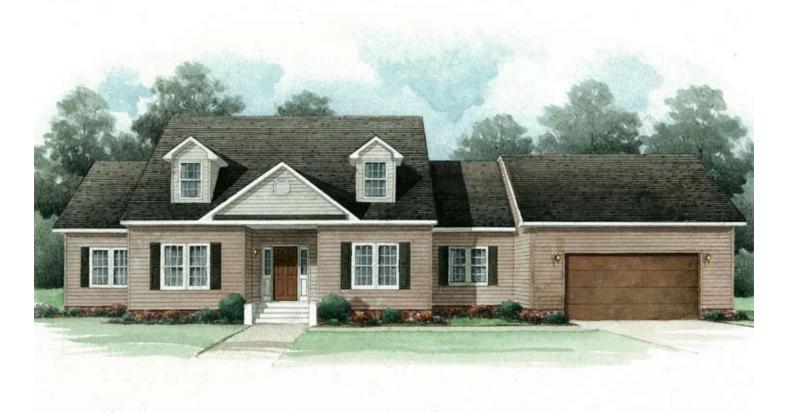

## The Ashton

3 Bedrooms, 2 Baths 2,068 1st Floor, 1,316 2nd Floor, 3,384 Living Area 41'7" x 58' Dimensions

The beauty of The Ashton begins with its curb appeal. Then, upon entering through the front door, the openness of the plan and the sheer size of the first floor living area are immediately apparent. From the open kitchen, breakfast nook and living room area to the master bathroom with tiled shower and tub, this plan does not disappoint. The upstairs can be finished with a massive great room area in addition to two more bedrooms and a full bath.

\*Both elevation shown with optional 4' dormers, center reversed roof gable, optional sidelites at front door and on-site constructed garage. Lower elevation reversed from the plan layout.

Ranch Cottage Cape Cod Traditional Vacation Estate