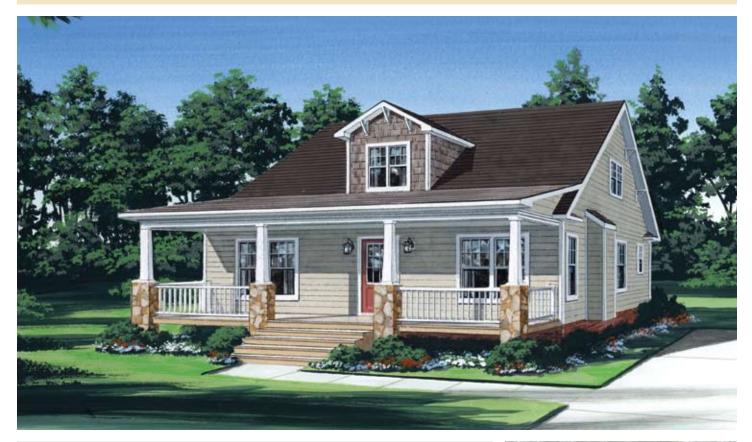

## The Linville

2 Bedrooms, 1.5 Baths 1,358 Living Area 41'7" x 34' Dimensions

This delightful Craftsman-style home offers complete single-story living with the added bonus of additional living space on the second floor. The master suite is isolated from the main living area for a peaceful retreat. The open living room, dining room and kitchen are perfect for entertaining guests. The second floor provides 832 square feet that can be finished for two bedrooms, a bath and sitting area.

\*Top elevation shown with optional 10' dormer, fireplace bump-out, shake siding on the dormer, wider window trim, decorative roof brackets and on-site constructed porch. Lower elevation shown with 3-4' dormers and on-site porch and chimneys.