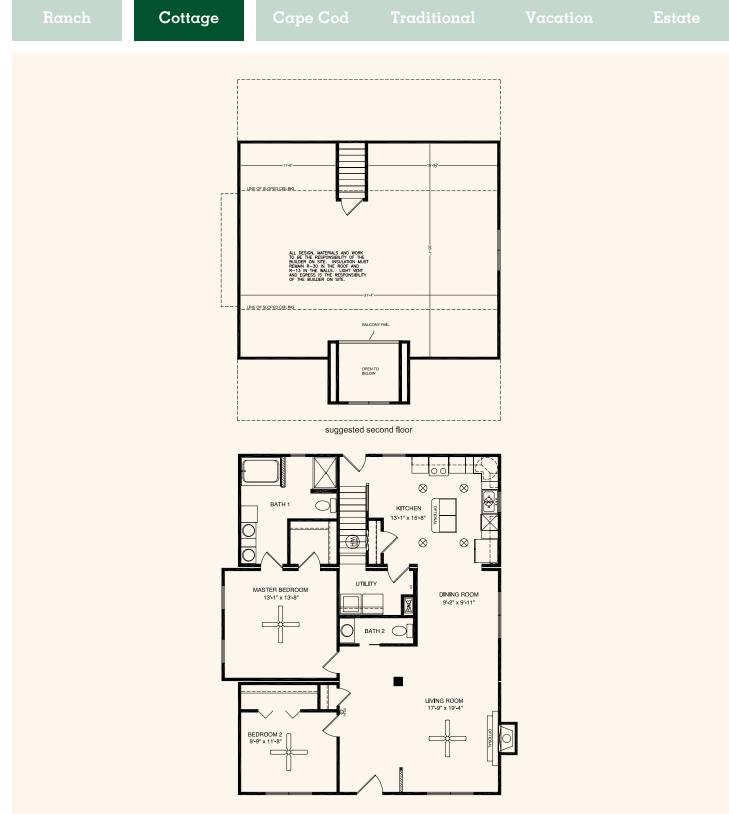

## The Linville

2 Bedrooms, 1.5 Baths 1,358 Living Area 41'7" x 34' Dimensions

This delightful Craftsman-style home offers complete single-story living with the added bonus of additional living space on the second floor. The master suite is isolated from the main living area for a peaceful retreat. The open living room, dining room and kitchen are perfect for entertaining guests. The second floor provides 832 square feet that can be finished for two bedrooms, a bath and sitting area.