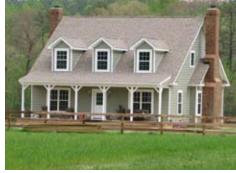

## The Linville

2 Bedrooms, 1.5 Baths 1,358 Living Area 41'7" x 34' Dimensions

This delightful Craftsman-style home offers complete single-story living with the added bonus of additional living space on the second floor. The master suite is isolated from the main living area for a peaceful retreat. The open living room, dining room and kitchen are perfect for entertaining guests. The second floor provides 832 square feet that can be finished for two bedrooms, a bath and sitting area.

\*Top elevation shown with optional 10' dormer, fireplace bump-out, shake siding on the dormer, wider window trim, decorative roof brackets and on-site constructed porch. Lower elevation shown with 3-4' dormers and on-site porch and chimneys.