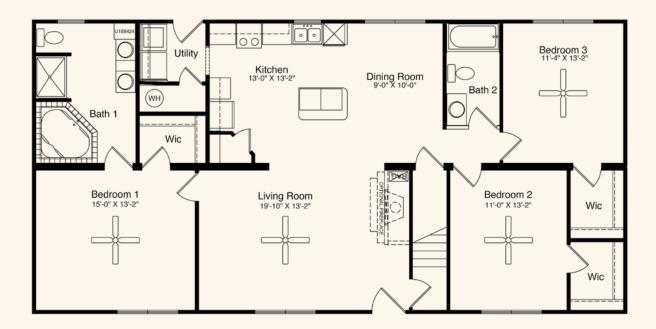

## The Jamestown

3 Bedrooms, 2 Baths 1,549 1st Floor, 937 2nd Floor, 2,486 Living Area 27'8" x 56' Dimensions

With three bedrooms and two full baths on the first floor, The Jamestown provides all the room that a family could need. As your family grows and you need more room, finish the upstairs of this Cape Cod with an additional bedroom, bath and generous bonus area.