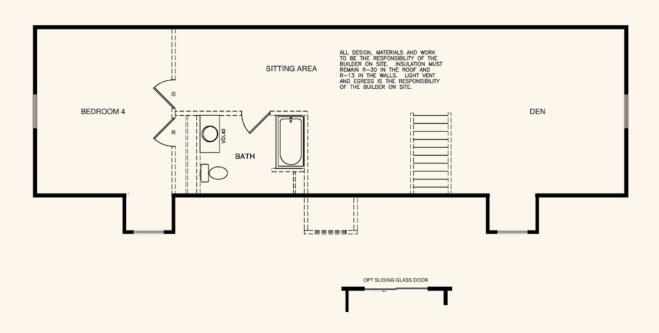

## The Jamestown

3 Bedrooms, 2 Baths 1,549 1st Floor, 937 2nd Floor, 2,486 Living Area 27'8" x 56' Dimensions

With three bedrooms and two full baths on the first floor, The Jamestown provides all the room that a family could need. As your family grows and you need more room, finish the upstairs of this Cape Cod with an additional bedroom, bath and generous bonus area.