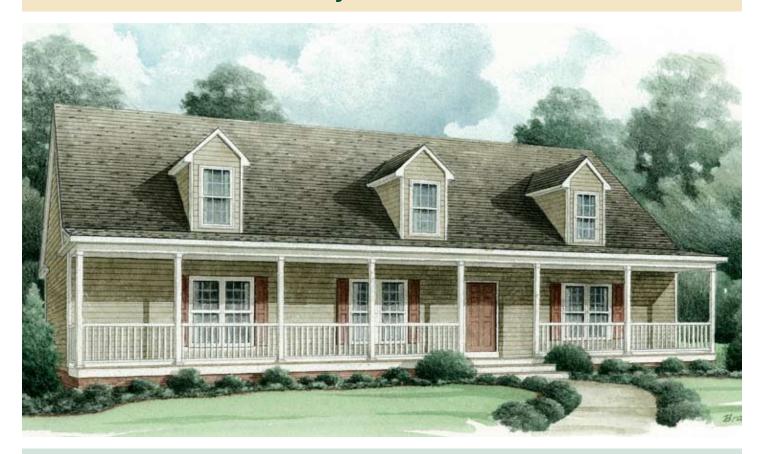

## The Jamestown

3 Bedrooms, 2 Baths 1,549 1st Floor, 937 2nd Floor, 2,486 Living Area 27'8" x 56' Dimensions

With three bedrooms and two full baths on the first floor, The Jamestown provides all the room that a family could need. As your family grows and you need more room, finish the upstairs of this Cape Cod with an additional bedroom, bath and generous bonus area.

\*Elevation shown with optional 4' center dormer and on-site constructed porch.

All home elevations are artist renderings and may vary from actual construction. All floor plans and room sizes are approximate. All information contained is the sole property of HandCrafted Homes.