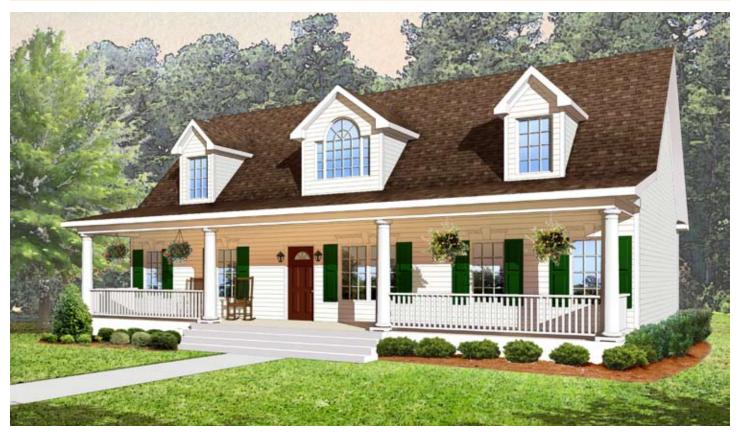

## The Burgess

4 Bedrooms, 3 Baths 1,438 1st Floor, 875 2nd Floor, 2,313 Living Area 27'8" x 52' Dimensions

This charming Cape Cod features four bedrooms and three baths. The master suite is located on the first floor along with the living room, the large dining room, the kitchen and a second bedroom. The third and fourth bedrooms are located on the second floor and are complemented by a sitting area and a third bathroom.

\*Top elevation shown with 8' center dormer with true radius window and flankers, on-site constructed porch and on-site installed keystones above windows. Lower elevation shown with optional 4' center dormer and on-site constructed porch.