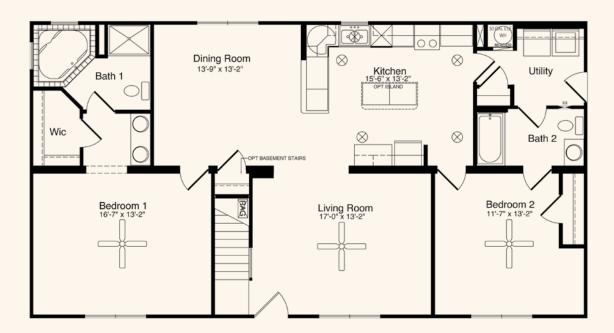

## The Burgess

4 Bedrooms, 3 Baths 1,438 1st Floor, 875 2nd Floor, 2,313 Living Area 27'8" x 52' Dimensions

This charming Cape Cod features four bedrooms and three baths. The master suite is located on the first floor along with the living room, the large dining room, the kitchen and a second bedroom. The third and fourth bedrooms are located on the second floor and are complemented by a sitting area and a third bathroom.