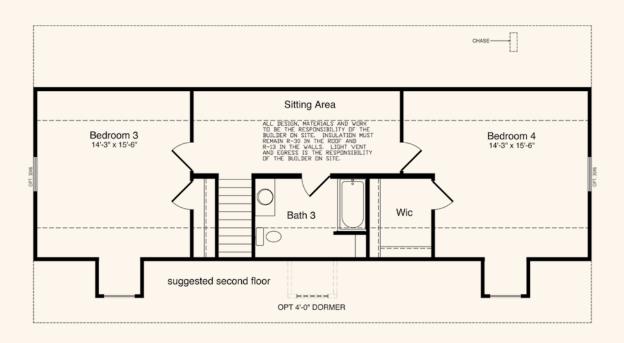

## The Burgess

4 Bedrooms, 3 Baths 1,438 1st Floor, 875 2nd Floor, 2,313 Living Area 27'8" x 52' Dimensions

This charming Cape Cod features four bedrooms and three baths. The master suite is located on the first floor along with the living room, the large dining room, the kitchen and a second bedroom. The third and fourth bedrooms are located on the second floor and are complemented by a sitting area and a third bathroom.