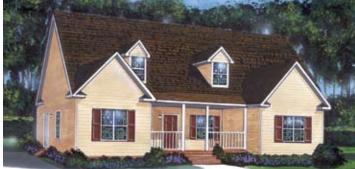

## The Rockford

3 Bedrooms, 2.5 Baths 1,552 1st Floor, 802 2nd Floor, 2,354 Living Area 35'10" x 48' Dimensions

This lovely Cape-style home features a first floor master suite with a walk-in closet and private master bath. The kitchen/dining room combination, a spacious living room and a private den complete the first floor. The suggested second floor design offers two additional bedrooms and another full bath.

\*Top elevation shown with optional 6' dormers with circle top windows in place of 4' dormers with shake siding, sidelite at front door, on-site installed porch and brick. Lower elevation shown with on-site constructed porch.