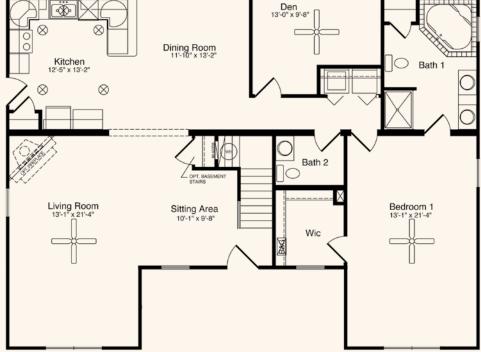

## The Rockford

3 Bedrooms, 2.5 Baths 1,552 1st Floor, 802 2nd Floor, 2,354 Living Area 35'10" x 48' Dimensions

This lovely Cape-style home features a first floor master suite with a walk-in closet and private master bath. The kitchen/dining room combination, a spacious living room and a private den complete the first floor. The suggested second floor design offers two additional bedrooms and another full bath.