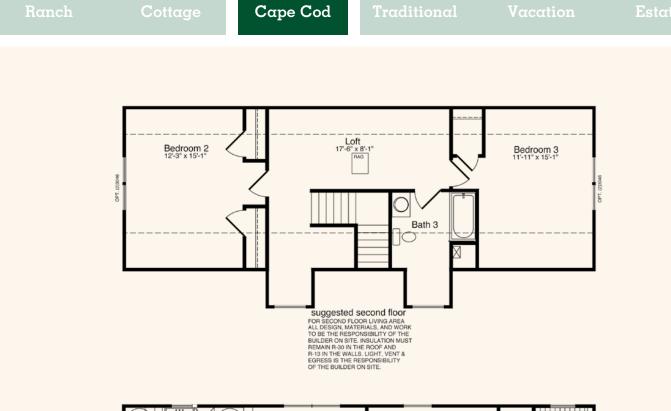

## The Rockford

3 Bedrooms, 2.5 Baths 1,552 1st Floor, 802 2nd Floor, 2,354 Living Area 35'10" x 48' Dimensions

This lovely Cape-style home features a first floor master suite with a walk-in closet and private master bath. The kitchen/dining room combination, a spacious living room and a private den complete the first floor. The suggested second floor design offers two additional bedrooms and another full bath.