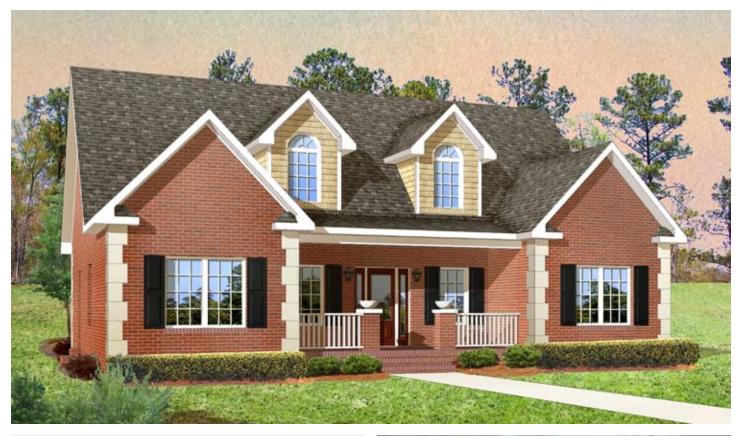

## The Rockford

3 Bedrooms, 2.5 Baths 1,552 1st Floor, 802 2nd Floor, 2,354 Living Area 35'10" x 48' Dimensions

This lovely Cape-style home features a first floor master suite with a walk-in closet and private master bath. The kitchen/dining room combination, a spacious living room and a private den complete the first floor. The suggested second floor design offers two additional bedrooms and another full bath.

\*Top elevation shown with optional 6' dormers with circle top windows in place of 4' dormers with shake siding, sidelite at front door, on-site installed porch and brick. Lower elevation shown with on-site constructed porch.