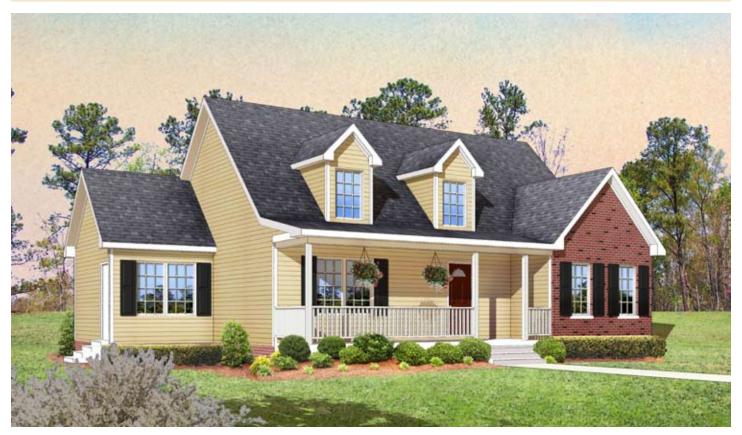

## The Chesterfield

3 Bedrooms, 2.5 Baths 1,329 1st Floor, 690 2nd Floor, 2,019 Living Area 33'10" x 50' Dimensions

The Chesterfield provides a large family room/nook combination just off the kitchen. The living room is conveniently located just off the foyer, which can be opened to the dormer above. The master suite completes the first floor design and offers a private setting complete with his and her vanities. The suggested second floor has two additional bedrooms and a full bath.

\*Top elevation shown with on-site installed brick.

All home elevations are artist renderings and may vary from actual construction. All floor plans and room sizes are approximate. All information contained is the sole property of HandCrafted Homes.