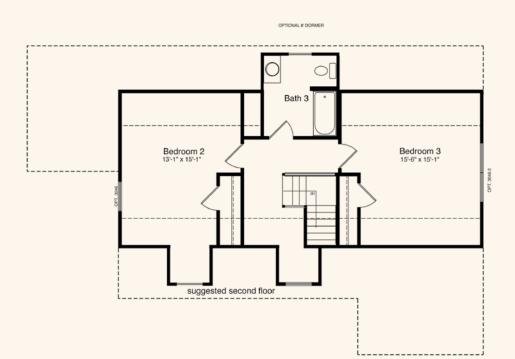

## The Chesterfield

3 Bedrooms, 2.5 Baths 1,329 1st Floor, 690 2nd Floor, 2,019 Living Area 33'10" x 50' Dimensions

The Chesterfield provides a large family room/nook combination just off the kitchen. The living room is conveniently located just off the foyer, which can be opened to the dormer above. The master suite completes the first floor design and offers a private setting complete with his and her vanities. The suggested second floor has two additional bedrooms and a full bath.