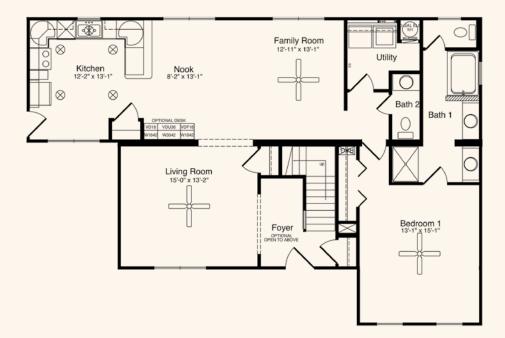

## The Chesterfield

3 Bedrooms, 2.5 Baths 1,329 1st Floor, 690 2nd Floor, 2,019 Living Area 33'10" x 50' Dimensions

The Chesterfield provides a large family room/nook combination just off the kitchen. The living room is conveniently located just off the foyer, which can be opened to the dormer above. The master suite completes the first floor design and offers a private setting complete with his and her vanities. The suggested second floor has two additional bedrooms and a full bath.