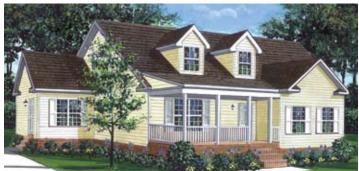

## The Chesterfield

3 Bedrooms, 2.5 Baths 1,329 1st Floor, 690 2nd Floor, 2,019 Living Area 33'10" x 50' Dimensions

The Chesterfield provides a large family room/nook combination just off the kitchen. The living room is conveniently located just off the foyer, which can be opened to the dormer above. The master suite completes the first floor design and offers a private setting complete with his and her vanities. The suggested second floor has two additional bedrooms and a full bath.

\*Top elevation shown with on-site installed brick.

All home elevations are artist renderings and may vary from actual construction. All floor plans and room sizes are approximate. All information contained is the sole property of HandCrafted Homes.