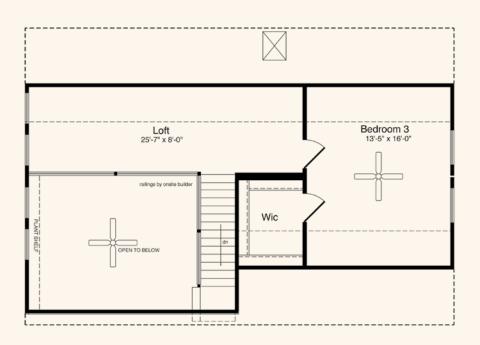

## The Waterville

3 Bedrooms, 2 Baths 1,106 1st Floor, 522 2nd Floor, 1,628 Living Area 27'8" x 40' Dimensions

The unique kitchen/dining room combination opens into a spectacular living room in this chalet-style Cape Cod. The first floor also provides two bedrooms and two baths. The home's suggested second floor has a third bedroom and a loft overlooking the living room.