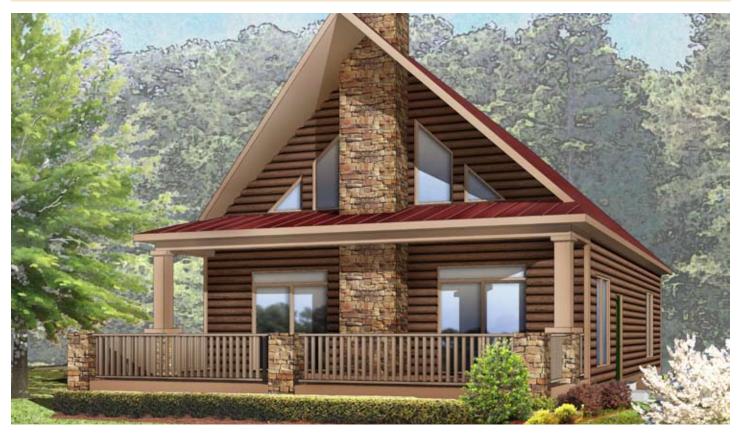

\*Top elevation shown with on-site porch, roof, decks, fireplace, log siding and metal roof, optional prow roof by HandCrafted Homes. Lower elevation shown with on-site deck by builder.

All home elevations are artist renderings and may vary from actual construction. All floor plans and room sizes are approximate. All information contained is the sole property of HandCrafted Homes.