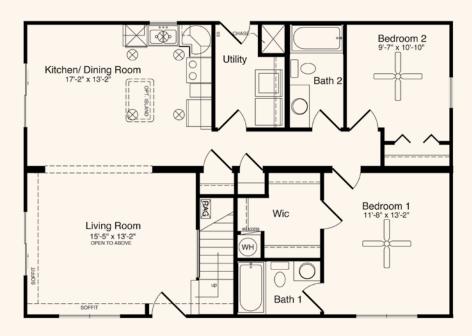

## The Waterville

3 Bedrooms, 2 Baths 1,106 1st Floor, 522 2nd Floor, 1,628 Living Area 27'8" x 40' Dimensions

The unique kitchen/dining room combination opens into a spectacular living room in this chalet-style Cape Cod. The first floor also provides two bedrooms and two baths. The home's suggested second floor has a third bedroom and a loft overlooking the living room.