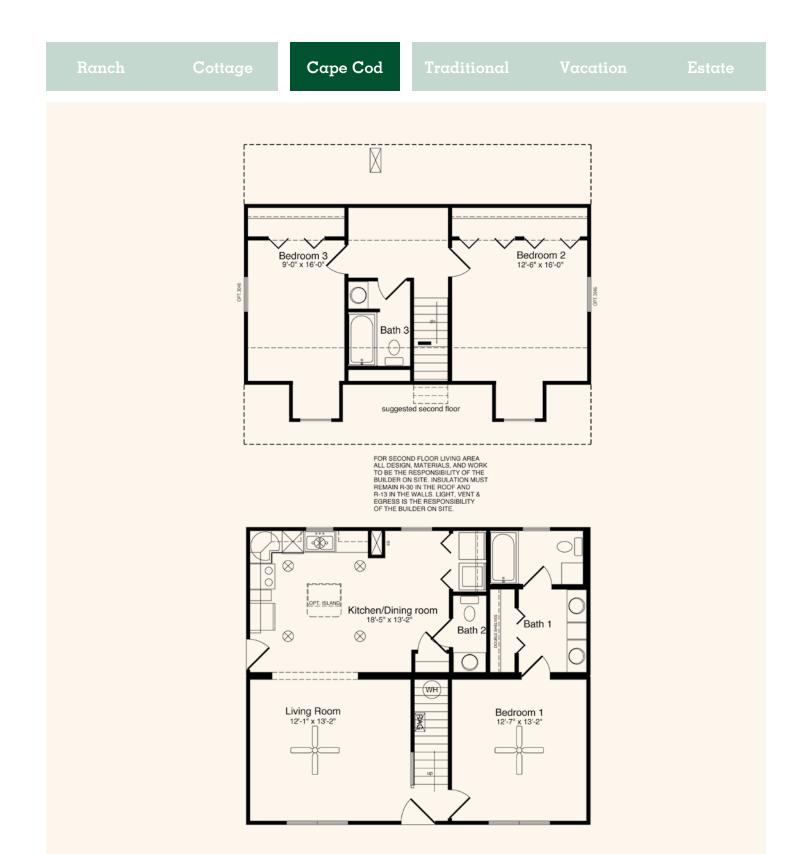

3 Bedrooms, 2.5 Baths 885 1st Floor, 543 2nd Floor, 1,428 Living Area 27'8" x 32' Dimensions

The kitchen/dining room combination will certainly be the family gathering spot in The Somerset. The first floor design also offers a living room, half bath and the master suite. The suggested second floor design provides the home's additional full bath and two bedrooms.