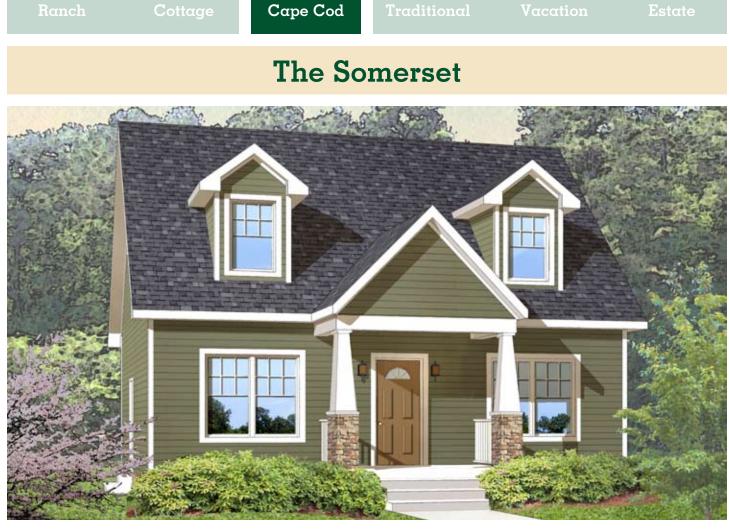

3 Bedrooms, 2.5 Baths 885 1st Floor, 543 2nd Floor, 1,428 Living Area 27'8" x 32' Dimensions

The kitchen/dining room combination will certainly be the family gathering spot in The Somerset. The first floor design also offers a living room, half bath and the master suite. The suggested second floor design provides the home's additional full bath and two bedrooms.

## The Somerset

HandCrafted Homes 101 Eastern Minerals Rd., Henderson, NC 27537 • 877-424-4321 • 252-436-0001 • HandCraftedHomes.com