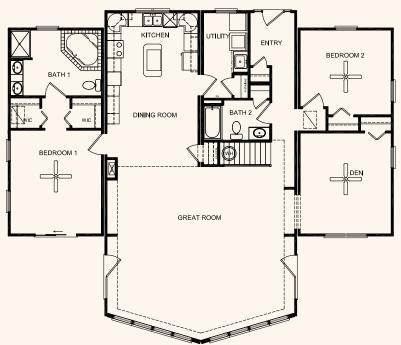

## The Cypress Creek

3 Bedrooms, 2.5 Baths 2,510 Living Area 48' x 55'6" Dimensions

The Cypress Creek is designed to bring the outdoors in, with a spectacular rear elevation that's perfect for enjoying panoramic views of the ocean, mountains or lake. The mile-high back windows open onto a spacious great room with a cathedral ceiling, as well as the open, "gathering-friendly" kitchen that is also located toward the rear of the home. The Cypress Creek also features a private master bedroom wing with its very own secluded patio deck for enjoying the view with your morning coffee.