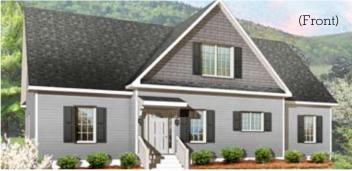

## The Cypress Creek

3 Bedrooms, 2.5 Baths 2,510 Living Area 48' x 55'6" Dimensions

The Cypress Creek is designed to bring the outdoors in, with a spectacular rear elevation that's perfect for enjoying panoramic views of the ocean, mountains or lake. The mile-high back windows open onto a spacious great room with a cathedral ceiling, as well as the open, "gathering-friendly" kitchen that is also located toward the rear of the home. The Cypress Creek also features a private master bedroom wing with its very own secluded patio deck for enjoying the view with your morning coffee.