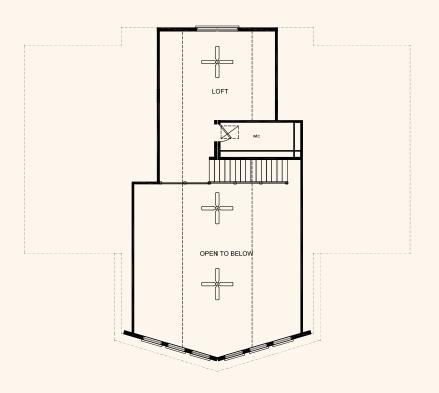

## The Cypress Creek

3 Bedrooms, 2.5 Baths 2,510 Living Area 48' x 55'6" Dimensions

The Cypress Creek is designed to bring the outdoors in, with a spectacular rear elevation that's perfect for enjoying panoramic views of the ocean, mountains or lake. The mile-high back windows open onto a spacious great room with a cathedral ceiling, as well as the open, "gathering-friendly" kitchen that is also located toward the rear of the home. The Cypress Creek also features a private master bedroom wing with its very own secluded patio deck for enjoying the view with your morning coffee.