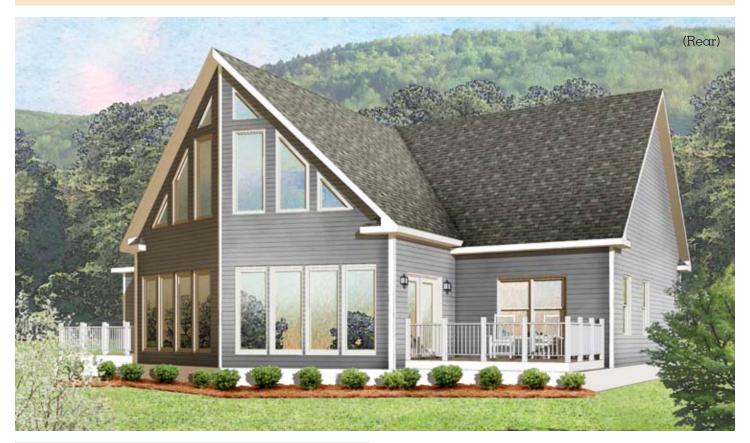

## The Cypress Creek

3 Bedrooms, 2.5 Baths 2,510 Living Area 48' x 55'6" Dimensions

The Cypress Creek is designed to bring the outdoors in, with a spectacular rear elevation that's perfect for enjoying panoramic views of the ocean, mountains or lake. The mile-high back windows open onto a spacious great room with a cathedral ceiling, as well as the open, "gathering-friendly" kitchen that is also located toward the rear of the home. The Cypress Creek also features a private master bedroom wing with its very own secluded patio deck for enjoying the view with your morning coffee.