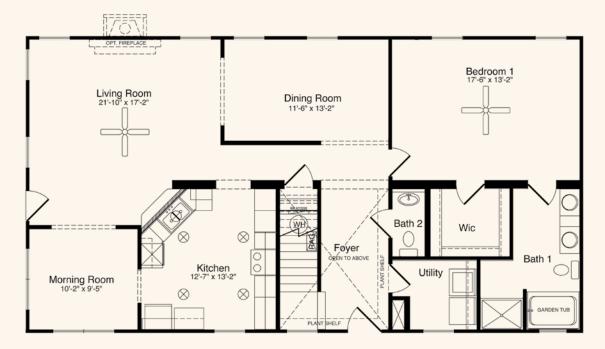

## The Logan

3 Bedrooms, 2.5 Baths 1,439 1st Floor, 638 2nd Floor, 2,077 Living Area 27'8" x 52' Dimensions

Enjoy both convenience and style in The Logan. It all starts with the uniquely designed living room that opens to a morning room and the formal dining room. The kitchen can be accessed from two sides and the master suite is secluded at the far end of the first level for added privacy. Two additional bedrooms and a full bath complete the second floor.