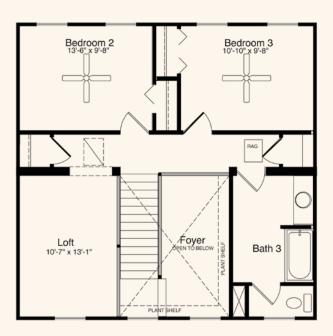

## The Logan

3 Bedrooms, 2.5 Baths 1,439 1st Floor, 638 2nd Floor, 2,077 Living Area 27'8" x 52' Dimensions

Enjoy both convenience and style in The Logan. It all starts with the uniquely designed living room that opens to a morning room and the formal dining room. The kitchen can be accessed from two sides and the master suite is secluded at the far end of the first level for added privacy. Two additional bedrooms and a full bath complete the second floor.