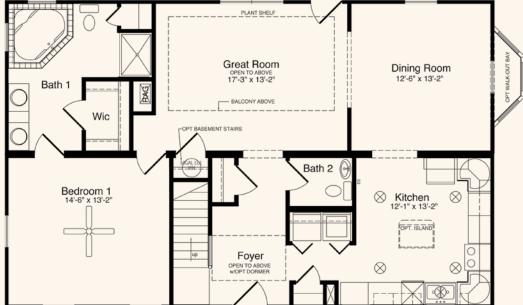

## The Concord

3 Bedrooms, 2.5 Baths 1,217 1st Floor, 842 2nd Floor, 2,059 Living Area 27'8" x 44' Dimensions

There are many amenities to appreciate in The Concord. The home's open-to-above great room is the hub of the home's activities. A formal dining room, oversized kitchen and master suite complete the first floor. The home's second floor design features two bedrooms and an additional full bath.