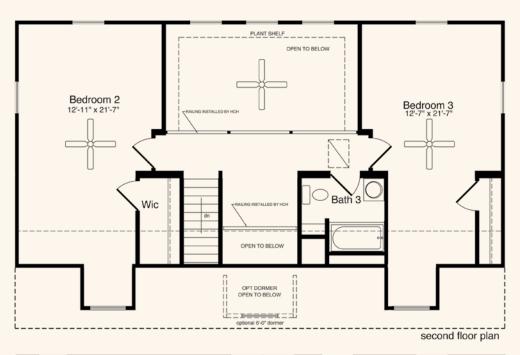

## The Concord

3 Bedrooms, 2.5 Baths 1,217 1st Floor, 842 2nd Floor, 2,059 Living Area 27'8" x 44' Dimensions

There are many amenities to appreciate in The Concord. The home's open-to-above great room is the hub of the home's activities. A formal dining room, oversized kitchen and master suite complete the first floor. The home's second floor design features two bedrooms and an additional full bath.