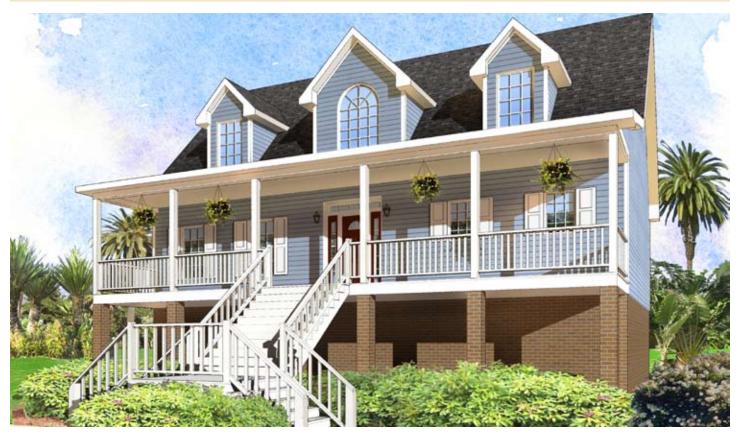

## The Concord

3 Bedrooms, 2.5 Baths 1,217 1st Floor, 842 2nd Floor, 2,059 Living Area 27'8" x 44' Dimensions

There are many amenities to appreciate in The Concord. The home's open-to-above great room is the hub of the home's activities. A formal dining room, oversized kitchen and master suite complete the first floor. The home's second floor design features two bedrooms and an additional full bath.

\*Top elevation shown with optional 8' dormer with true radius window, transom and sidelites at front door, on-site constructed porch. Lower elevation shown with optional 8' dormer with true radius window, bay window in dining room, on-site constructed porch.